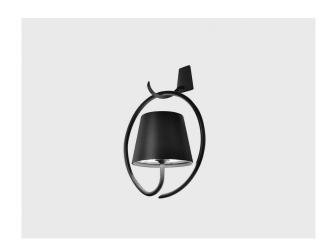

### **POLDINA**

WALL

Poldina wall lamp is a battery-operated portable and rechargeable lamp, available in two versions, and equipped with dimmer touch control.

Power charger with micro usb plug - included