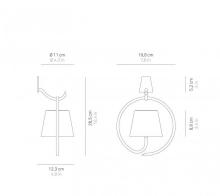

#### DIMENSIONS AND HOLES

Dimensions  $12.5 \times 26.5 \times 20 \text{ cm} / 4.9 \times 10.4 \times 7.9 \text{ in}$ 