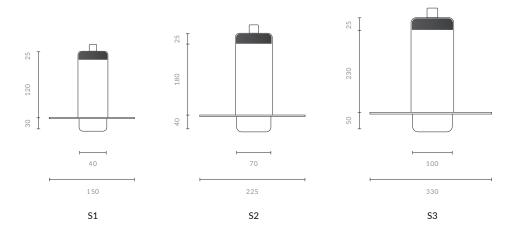

### DIMENSIONS

S1 Ø 150 x H 175 MM | 1 Kg
S2 Ø 225 x H 245 MM | 1.5 Kg
S3 Ø 330 x H 305 MM | 2.5 Kg