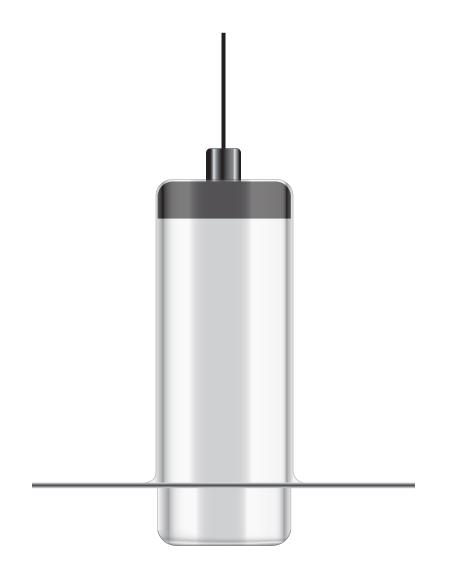

# SLEEVE

by John Pawson

Pawson's design perfectly sets one handmade glass cylinder within another, the outer cylinder flaring into a refined disc lip at its lower edge. The lamp casts light downwards, but its clear body also glows along its entire length.

### DIMENSIONS

S1 Ø 150 x H 175 MM | 1 Kg
S2 Ø 225 x H 245 MM | 1.5 Kg
S3 Ø 330 x H 305 MM | 2.5 Kg