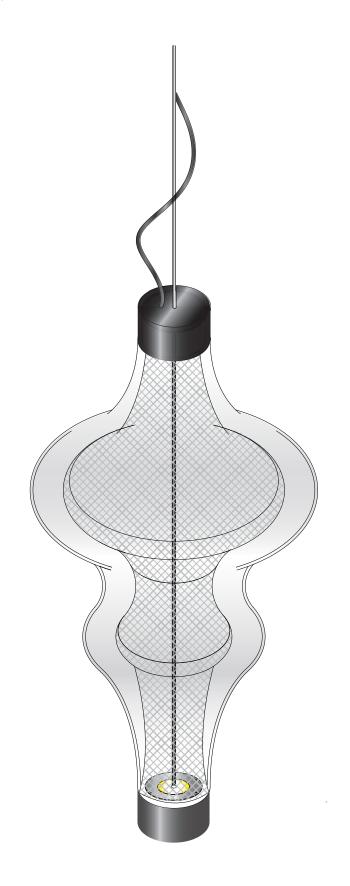

### **NASSE**

by Marco Zito & BTM

The Venetian lagoon, where the tradition of fishing with nets is still practiced, is an ever changing scene made of light and colour that defines the landscape. Looking to evoke this energy, the pieces are created out of intricately shaped hand-blown glass, whilst the unconventional use of fishing nets emphasise the play of light within the pieces.

#### **MATERIALS**

**Body** | Blown Glass

Capping | Metal

#### **COLOURS**

**Body** | White Gradient

Capping | Crystal | Black

**Interior Netting** | White Mesh