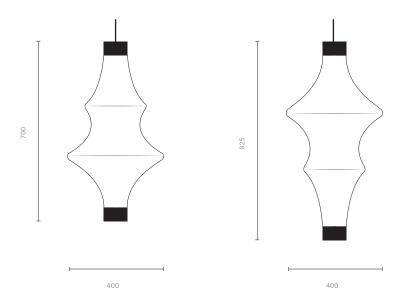

#### **DIMENSIONS**

Nasse 01 Ø 400 x H 700 MM | 8.5 Kg

Nasse 02 Ø 400 x H 825 MM | 9 Kg