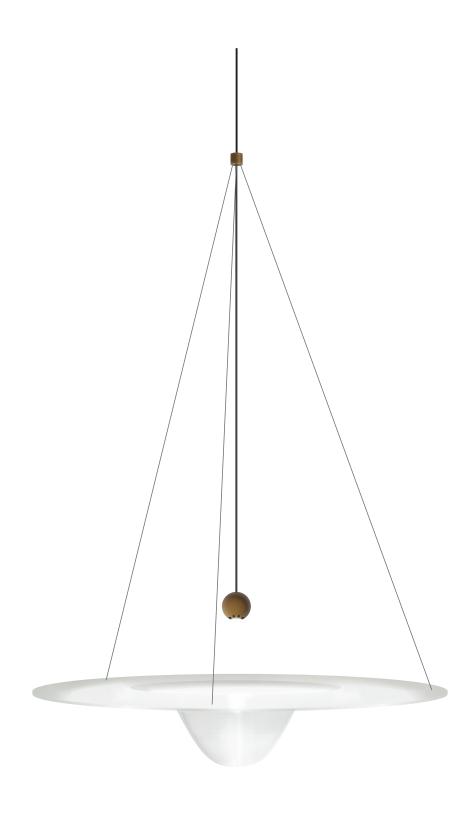

# **MOMENTO MMT35**

by Nao Tamura

There is a moment when a clinging bead of water becomes a droplet. The droplet reflects its surroundings while gathering light within. Momento freezes that moment of ephemeral beauty and turns it into a source of light. The elliptical shadow, folding over itself, captures the glassmaker's spinning technique.

#### **COLOURS**

Plate | Blown Glass

Plate | Crystal | Crystal Sandblasted | Grey | Grey Sandblasted

**Sphere** | Metal

**Sphere** | Brass finish

#### **DIMENSIONS**

MMT35 | Ø 350 x H 60 MM | 1 Kg

Sphere | Ø 40 mm

Crystal Sandblasted