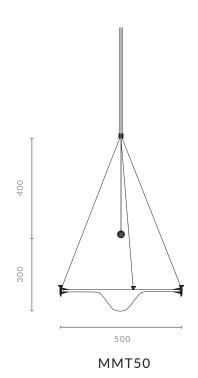

# **MOMENTO MMT50**

by Nao Tamura

There is a moment when a clinging bead of water becomes a droplet. The droplet reflects its surroundings while gathering light within. Momento freezes that moment of ephemeral beauty and turns it into a source of light. The elliptical shadow, folding over itself, captures the glassmaker's spinning technique.

#### **DIMENSIONS**

**MMT50** | Ø 500 x H 70 MM | 1.5 Kg **Sphere** | Ø 30 mm