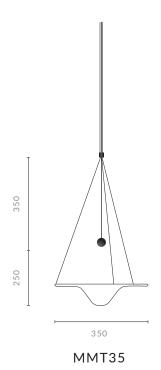

#### **DIMENSIONS**

MMT35 | Ø 350 x H 60 MM | 1 Kg

Sphere | Ø 40 mm

Crystal Sandblasted