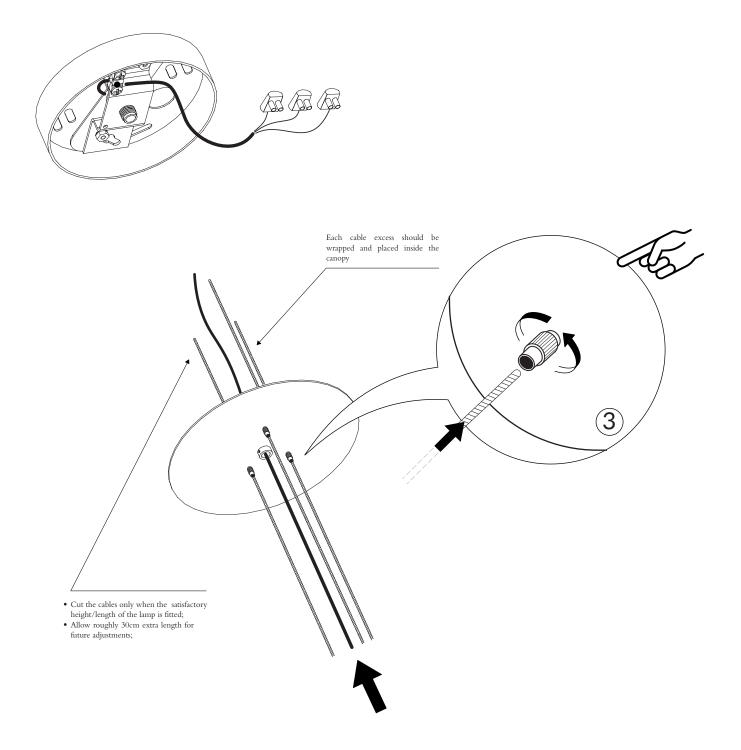

### NOTE

- This lighting is designed for indoor use only
- To only function normally on the voltage shown in the specifications sheet

- Only cut cables once satisfactory height/length of the lamp is achieved, always leave extra cable wrapped inside the canopy for future adjustment should it be required (recommended to allow 30cm extra in length)