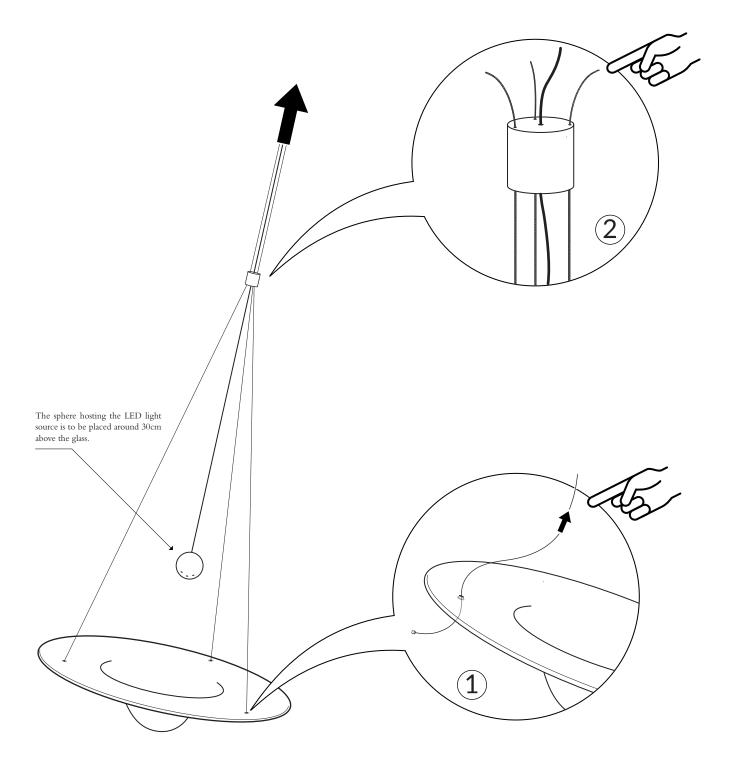

### NOTE

- This lighting is designed for indoor use only
- To only function normally on the voltage shown in the specifications sheet

- Only cut cables once satisfactory height/length of the lamp is achieved, always leave extra cable wrapped inside the canopy for future adjustment should it be required (recommended to allow 30cm extra in length)