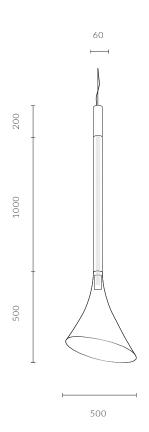

# WONDERGLASS

# **LUMA**

by Zaha Hadid

Luma is a sculptural composition of tubular segments elegantly transforming into diamond shaped luminaries which subtly diffuse light with their materiality. Each individual piece of glass has been hand-blown in Murano and celebrates the unrivalled logic and beauty found within nature.

### **MATERIALS**

Flower | Blown Glass
Stem | Blown Glass
Diffuser | Metal

#### **DIMENSIONS**

Ø 500 x H 1700 MM

## **LIGHT FITTING**

COB LED | Dimmable | Max 15W Standard cable length is 2m

#### **COLOURS**

Flower | Crystal | Smoky Grey
Stem | Crystal | Smoky Grey
Diffuser | Nickel





Crystal

Smoky Grey