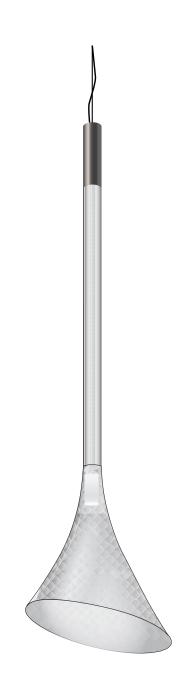

# **LUMA**

by Zaha Hadid

Luma is a sculptural composition of tubular segments elegantly transforming into diamond shaped luminaries which subtly diffuse light with their materiality. Each individual piece of glass has been hand-blown in Murano and celebrates the unrivalled logic and beauty found within nature.

### **MATERIALS**

Flower | Blown Glass
Stem | Blown Glass
Diffuser | Metal

#### **DIMENSIONS**

Ø 500 x H 1700 MM

## **LIGHT FITTING**

COB LED | Dimmable | Max 15W Standard cable length is 2m