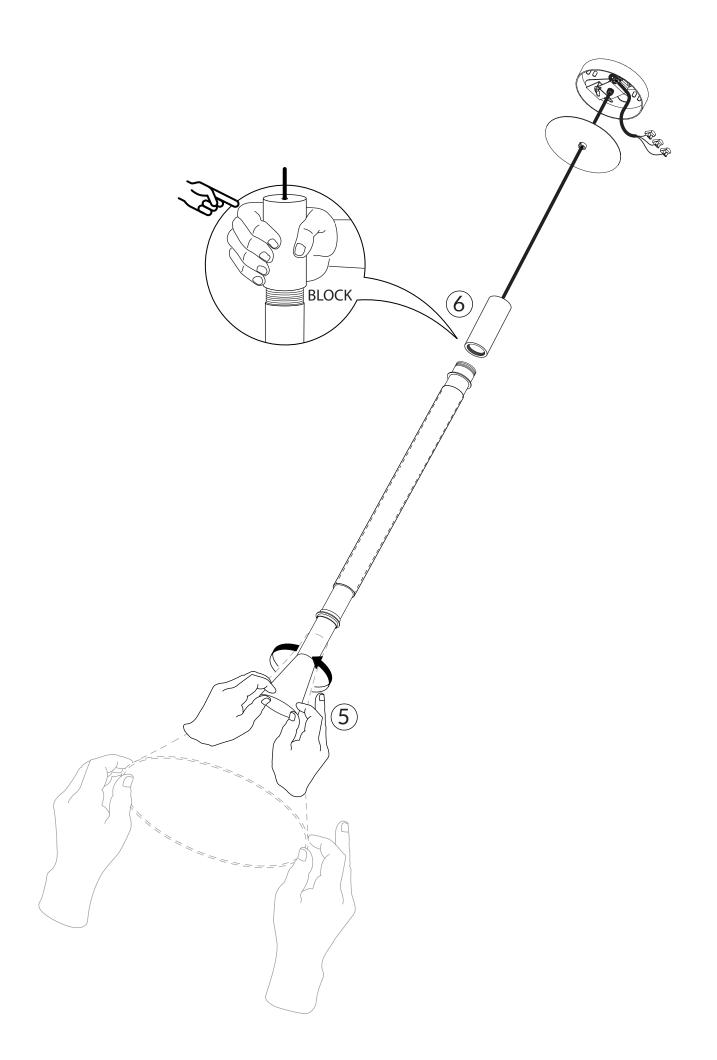

## **IMPORTANT**

- Ensure power to the circuit is off before wiring and installing the fixture and power supply unit. It is advised you use a qualified Electrician and all safety instructions must be followed to avoid a risk of injury and property damage.