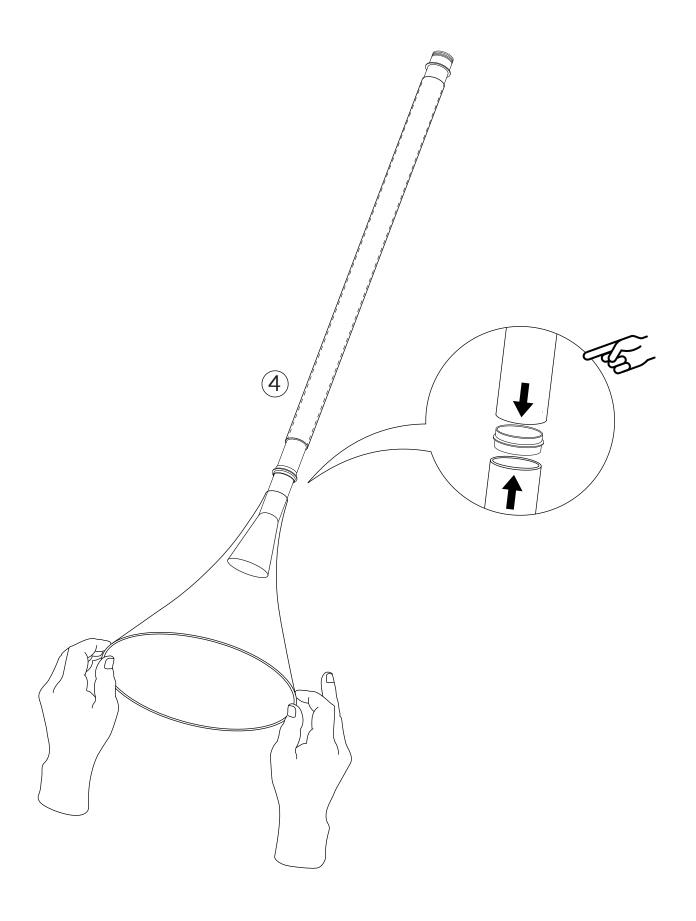

## **IMPORTANT**

- Ensure power to the circuit is off before wiring and installing the fixture and power supply unit. It is advised you use a qualified Electrician and all safety instructions must be followed to avoid a risk of injury and property damage.

## NOTE

- This lighting is designed for indoor use only
- To only function normally on the voltage shown in the specifications sheet
- Only cut cables once satisfactory height/length of the lamp is achieved, always leave extra cable wrapped inside the canopy for future adjustment should it be required (recommended to allow 30cm extra in length)