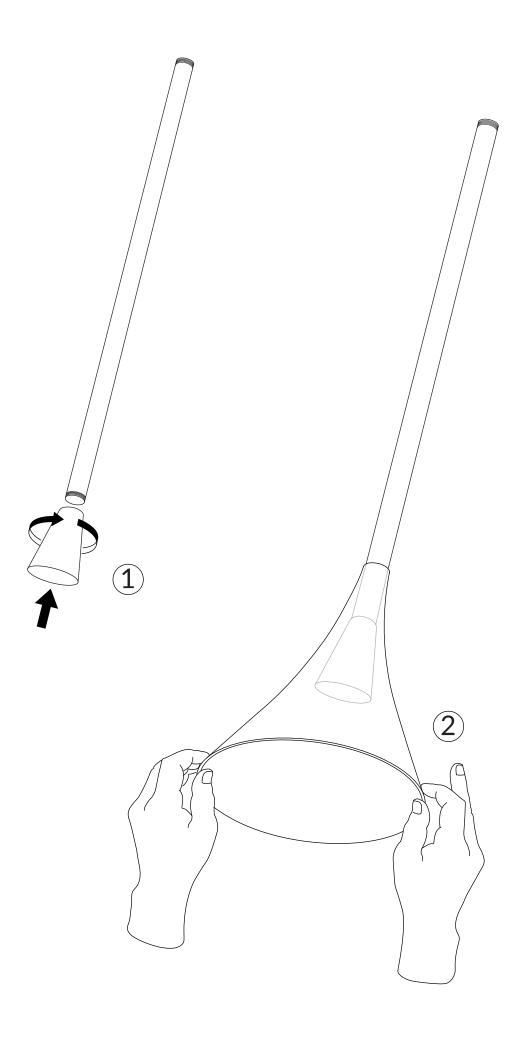

## **IMPORTANT**

- Ensure power to the circuit is off before wiring and installing the fixture and power supply unit. It is advised you use a qualified Electrician and all safety instructions must be followed to avoid a risk of injury and property damage.

## NOTE

- This lighting is designed for indoor use only
- To only function normally on the voltage shown in the specifications sheet
- Only cut cables once satisfactory height/length of the lamp is achieved, always leave extra cable wrapped inside the canopy for future adjustment should it be required (recommended to allow 30cm extra in length)