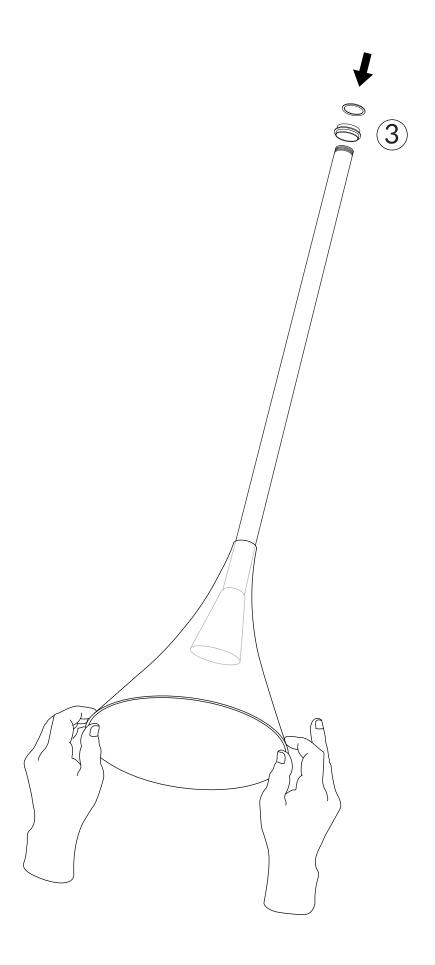

## **IMPORTANT**

- Ensure power to the circuit is off before wiring and installing the fixture and power supply unit. It is advised you use a qualified Electrician and all safety instructions must be followed to avoid a risk of injury and property damage.

## NOTE

- This lighting is designed for indoor use only
- To only function normally on the voltage shown in the specifications sheet
- Only cut cables once satisfactory height/length of the lamp is achieved, always leave extra cable wrapped inside the canopy for future adjustment should it be required (recommended to allow 30cm extra in length)