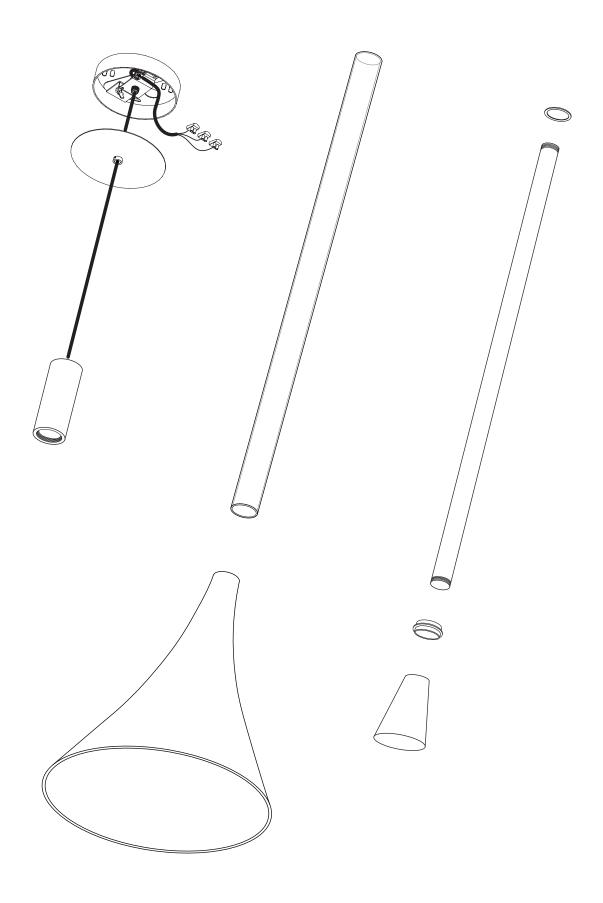

Thank you for choosing this product.

To help ensure it gives complete satisfaction, please install it according to these instructions and then pass the instruction to the appropriate person for retention and future reference.

## **IMPORTANT**

- Ensure power to the circuit is off before wiring and installing the fixture and power supply unit. It is advised you use a qualified Electrician and all safety instructions must be followed to avoid a risk of injury and property damage.

## NOTE

- This lighting is designed for indoor use only
- To only function normally on the voltage shown in the specifications sheet
- Only cut cables once satisfactory height/length of the lamp is achieved, always leave extra cable wrapped inside the canopy for future adjustment should it be required (recommended to allow 30cm extra in length)