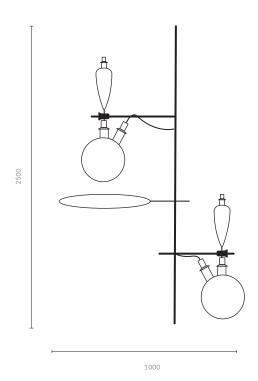

# LAB EDITION

by Nao Tamura, 2017



# WONDERGLASS

# LAB EDITION

by Nao Tamura

There is a moment when the sun hits the surface of a lagoon and creates a lens resemblance. This effect captures a "spark" and turns it into a source of light. Lab Edition captures this moment of ephemeral beauty: a ripple of light, a droplet hitting the surface of calm water.

## Limited Edition of 12 units + 2 Prototypes + 2 Artist's Proof

#### **MATERIALS**

Spheres | Blown Glass
Vases | Blown Glass
Structure | Metal
Disks | Metal

#### **COLOURS**

Spheres | Crystal
Vases | Crystal
Structure | Black
Disks | Mirrored

## **DIMENSIONS**

Ø 1000 x H 2500 MM

#### **LIGHT FITTING**

COB LED | Max 5W