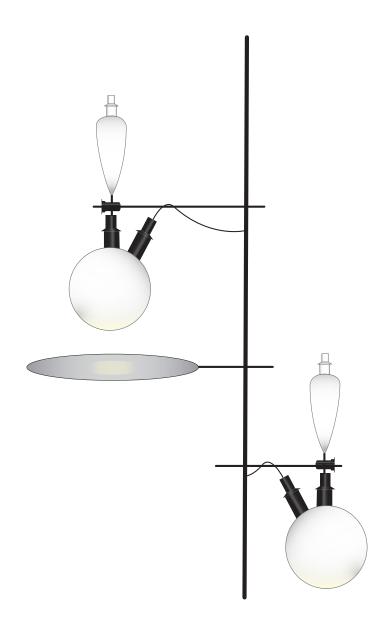

# LAB EDITION

by Nao Tamura

There is a moment when the sun hits the surface of a lagoon and creates a lens resemblance. This effect captures a "spark" and turns it into a source of light. Lab Edition captures this moment of ephemeral beauty: a ripple of light, a droplet hitting the surface of calm water.

#### **MATERIALS**

Spheres | Blown Glass
Vases | Blown Glass
Structure | Metal
Disks | Metal

#### **COLOURS**

Spheres | Crystal
Vases | Crystal
Structure | Black
Disks | Mirrored

## **DIMENSIONS**

Ø 1000 x H 2500 MM

#### **LIGHT FITTING**

COB LED | Max 5W