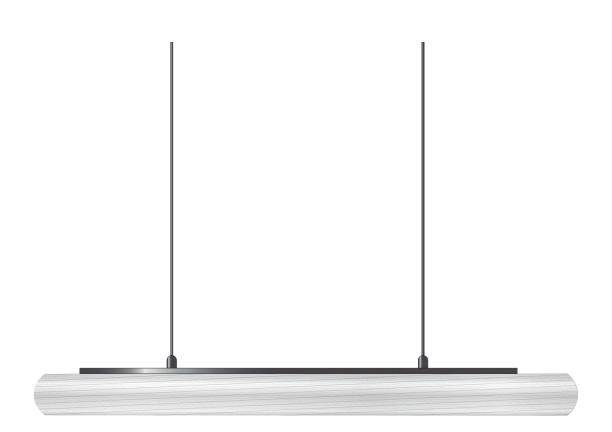

## HORIZON

by John Pawson

Horizon Light is a pendant that, without being obtrusive, blends into modern interiors. Its body ranges from translucent to opaque and is hand blown with a balloton technique which creates the beautifully textured surface. "I wanted something that disappears in the day time, and does the opposite at night." - John Pawson.

## MATERIALS

Body | Blown Glass Structure | Metal COLOURS

Body | Frosted Crystal Gradient Structure | Nickel