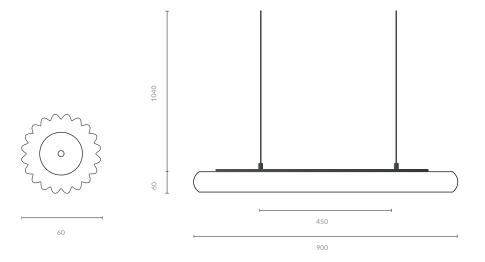

COLLECTION SPECIFICATION





## HORIZON

by John Pawson

Horizon Light is a pendant that, without being obtrusive, blends into modern interiors. Its body ranges from translucent to opaque and is hand blown with a balloton technique which creates the beautifully textured surface. "I wanted something that disappears in the day time, and does the opposite at night." - John Pawson.

## MATERIALS

Body | Blown Glass Structure | Metal COLOURS

Body | Frosted Crystal Gradient Structure | Nickel

## DIMENSIONS

Ø 60 x H 1040 x W 900 MM

## **LIGHT FITTING**

Strip LED | 3000K | 12 W | 24 V | DC



Bespoke solutions also available wonderglass.com