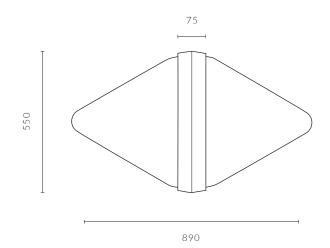

# HOLLOW

by Dan Yeffet, 2016



## **HOLLOW**

by Dan Yeffet

Light architecture or a glass sculpture - Hollow makes light its object. Hollow embodies a new concept of a floor lamp, unlike the traditional light that serves to light other objects, it demands to take centre stage commanding the space it occupies. Hollow is as majestic when it is turned off as it is when turned on.

#### **MATERIALS**

**Body** | Blown Glass Ring | Polyurethane

#### **DIMENSIONS**

Ø 550 x W 890 MM | 18 Kg

#### **LIGHT FITTING**

Strip LED | 800 lm | 3000 K | Dimmable | 46W | 24 V | DC

### **COLOUR**

Body | Crystal | Smoky Brown | Blue Ring | Bronze | Black







with Black ring

with Black ring with Bronze ring