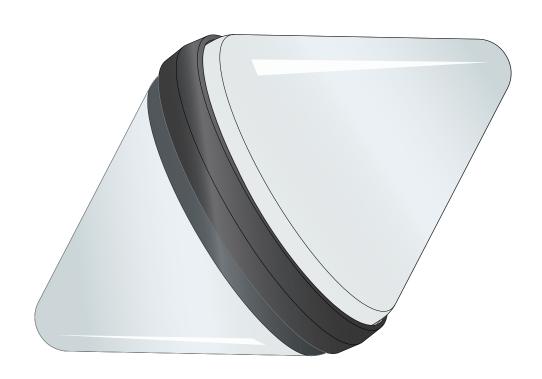

## **HOLLOW**

by Dan Yeffet

Light architecture or a glass sculpture - Hollow makes light its object. Hollow embodies a new concept of a floor lamp, unlike the traditional light that serves to light other objects, it demands to take centre stage commanding the space it occupies. Hollow is as majestic when it is turned off as it is when turned on.

#### **MATERIALS**

**Body** | Blown Glass Ring | Polyurethane

### **COLOUR**

Body | Crystal | Smoky Brown | Blue Ring | Bronze | Black

with Black ring

with Black ring with Bronze ring