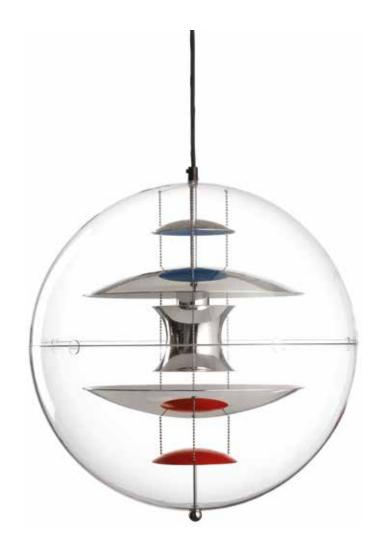

## Description

Pendant made of transparent acrylic. Five reflectors inside. Suspended by three steel chains. Incl. ceiling canopy

#### Material

Reflectors are made of polished aluminium with two accent colors (blue and red). Ceiling canopy is made of metal (chrome plated).

## Dimensions

Ø40 cm (15.8")

### Cord

Black fabric. 400 cm (157.5")