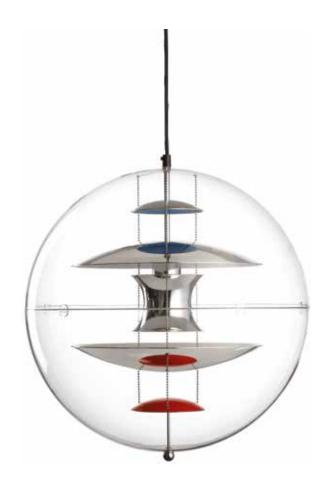

## Description

Pendant made of transparent acrylic. Five reflectors inside. Suspended by three steel chains. Incl. ceiling canopy

#### Material

Reflectors are made of polished aluminium with two accent colors (blue and red). Ceiling canopy is made of metal (chrome plated).

### Material

Reflectors are made of polished aluminium with two accent colors (blue and red). Ceiling canopy is made of metal (chrome plated).