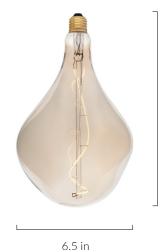

# 3 WATT | 120 LUMENS | 2200K

# Decorative LED filament lamp made of mouth-blown glass. This lamp uses 3 Watts of power and achieves 120 Lumens at a CRI of 95. It has an IP54 rating.

#### LAMP

Shape: Custom

Materials: Brass cap, mouth-blown glass

Finish: Iron tinted Beam angle: 360' Base: E26 Weight: 0.639 lbs

Working temperature: -5C to 40C

Warm up time: Instant Warranty: 3 years Input Voltage: 110-120V