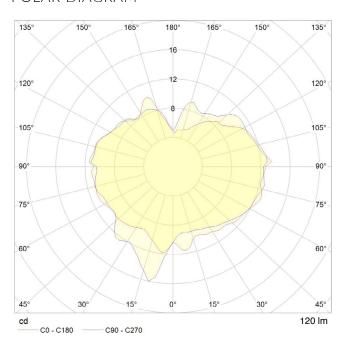

Beam angle: 360' Base: E26 Weight: 0.639 lbs

Working temperature: -5C to 40C

Warm up time: Instant Warranty: 3 years Input Voltage: 110-120V



#### **BEST PAIRED WITH**

- 1. Brass Pendant
- 2. Voronoi Ceiling Plate



2.



## PERFORMANCE

| CRI (colour rendering index)       | 95     |
|------------------------------------|--------|
| Lamp lumen output                  | 120    |
| Luminaire circuits per watt (LM/W) | 40     |
| Lifetime (TM-21) (hours)           | 15,000 |
| Colour Temperature                 | 2200K  |
| Power factor                       | 0.9    |

### DIMMING

Dimmable: Yes

Dimming type: Trailing edge

Recommended US Dimmer: Lutron - Diva DVELV-300P-XX

(X denotes faceplate color)

A full list of compatible dimmers is available on request.

#### POLAR DIAGRAM



#### **OUTER CARTON**

Pc/ Ctn: 4

Gross weight: 12.13lbs Length: 24.8in Width: 15.8in Height: 15.0in IES/LDT FILE

Available upon request.

EAN UK: 50604001512131