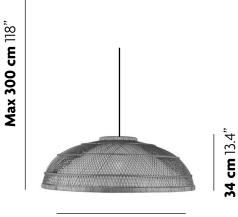

### **PRODUCT CODES**

Light Wood

02-BELLA/043

Ø **102 cm** 40"

**Uplight group, LLC**. 1835 NE Miami Gardens Dr. N. Miami Beach, FL 33179. Tel. +1.305.621.9602. sales@uplightgroup.com www.uplightgroup.com Fixture Type Project Name