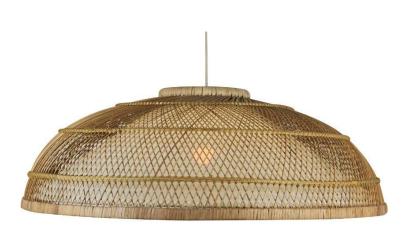

# BELLA WIDE PENDANT

Designed by Vito Selma

## **DESIGN & INSPIRATION**

The Bella lights from the ever-talented Vito Selma are made from rattan, carefully woven by Philippine craftsmen. Playing with light and shadow and suggesting a hint of the tropics, the suspensions feature a diffuser to soften the effect. The collection offers four sizes, making Bella a perfect choice for both residences and public spaces