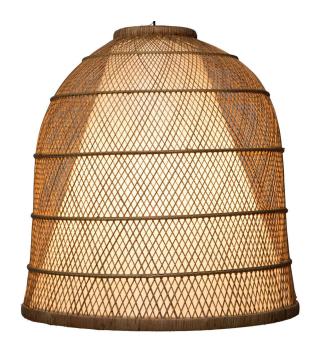

# **BELLA TALL PENDANT**

Designed by Vito Selma

## **DESIGN & INSPIRATION**

The Bella lights from the ever-talented Vito Selma are made from rattan, carefully woven by Philippine craftsmen. Playing with light and shadow and suggesting a hint of the tropics, the suspensions feature a diffuser to soften the effect. The collection offers four sizes, making Bella a perfect choice for both residences and public spaces.