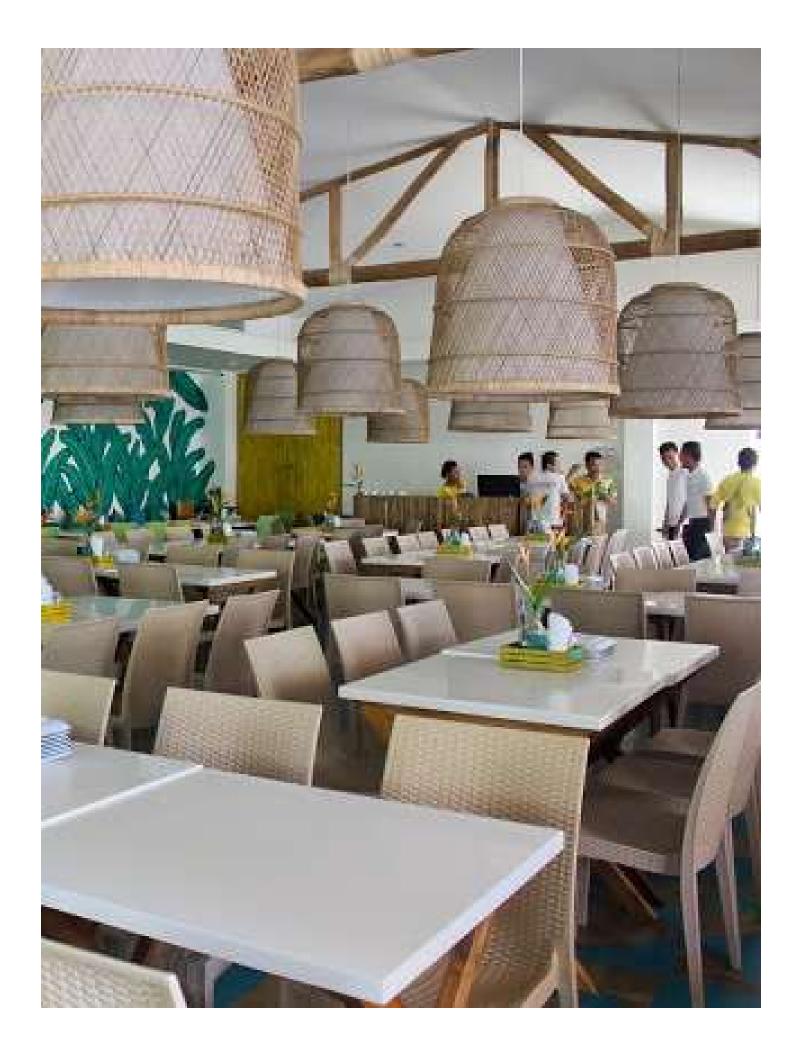

## **DESIGN & INSPIRATION**

The Bella lights from the ever-talented Vito Selma are made from rattan, carefully woven by Philippine craftsmen. Playing with light and shadow and suggesting a hint of the tropics, the suspensions feature a diffuser to soften the effect. The collection offers four sizes, making Bella a perfect choice for both residences and public spaces.