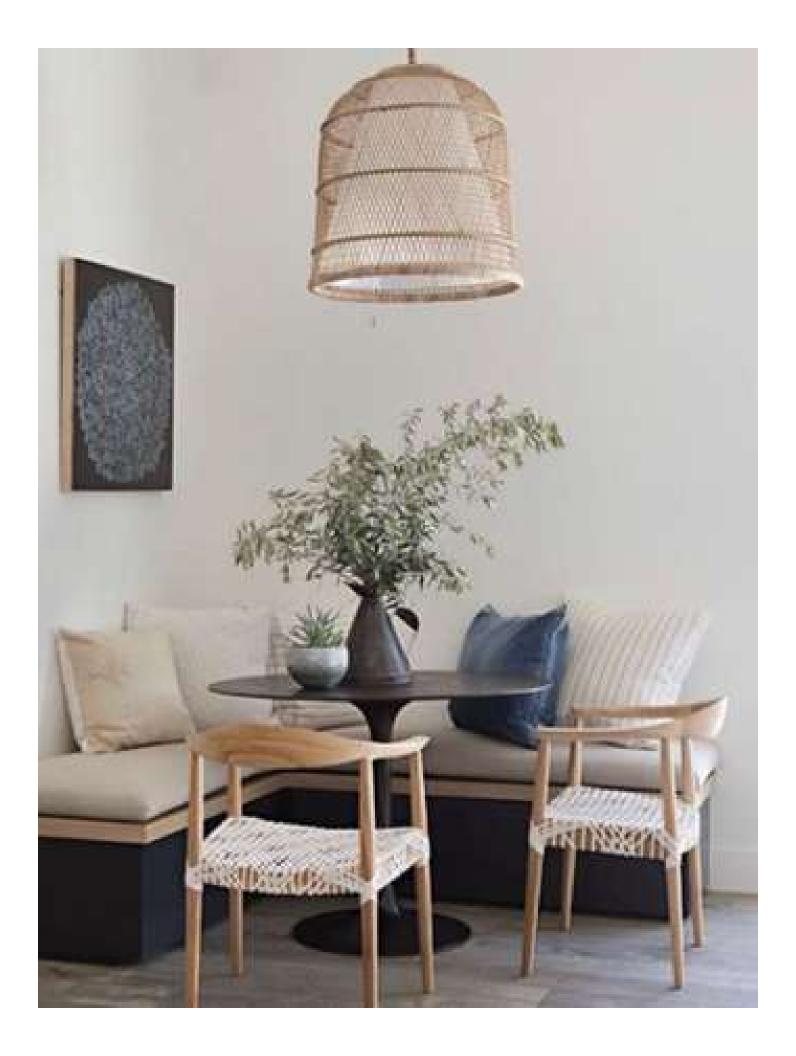

# **BELLA TALL PENDANT**

Designed by Vito Selma

## **DESIGN & INSPIRATION**

The Bella lights from the ever-talented Vito Selma are made from rattan, carefully woven by Philippine craftsmen. Playing with light and shadow and suggesting a hint of the tropics, the suspensions feature a diffuser to soften the effect. The collection offers four sizes, making Bella a perfect choice for both residences and public spaces.