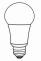

#### **LIGHT SOURCE**

1 x E26 LED 15W MAX Suggested Specs: A19 Frosted > 90 CRI | 13000K | Dimmable