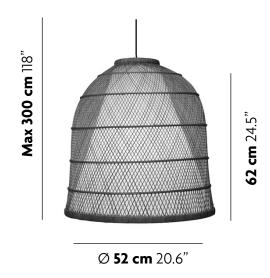

### **SPECIFICATIONS & TECHNICAL NOTES**

- UL Listed
- Made in The Philippines. Constructed in wood.
- Mounts directly to a standard Junction box
- Cable length max. 10' (field adjustable)