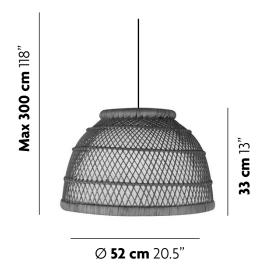

## **SPECIFICATIONS & TECHNICAL NOTES**

- UL Listed
- Made in The Philippines. Constructed in wood.
- Mounts directly to a standard Junction box
- Cable length max. 10' (field adjustable)