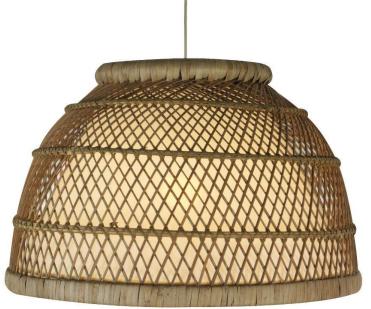

# **BELLA SMALL PENDANT**

Designed by Vito Selma

## **DESIGN & INSPIRATION**

The Bella lights from the ever-talented Vito Selma are made from rattan, carefully woven by Philippine craftsmen. Playing with light and shadow and suggesting a hint of the tropics, the suspensions feature a diffuser to soften the effect. The collection offers four sizes, making Bella a perfect choice for both residences and public spaces