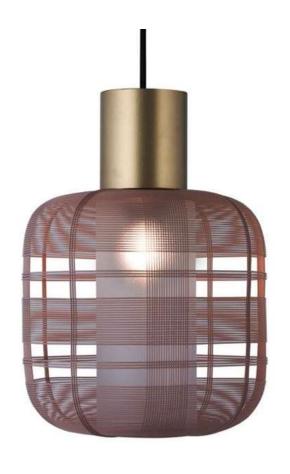

## **PRODUCT CODES**

Gold / Dark Gray

49-STOUT/DKG

Gold / Tuscany Red

49-STOUT/TUS

Max 300 cm 118"

Ø **25 cm** 10"

uplight group.