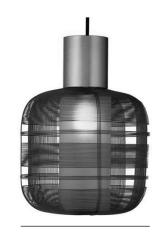

## **PRODUCT CODES**

Gold / Dark Gray

49-STOUT/DKG

Gold / Tuscany Red

49-STOUT/TUS

Max 300 cm 118"

Ø **25 cm** 10"

uplight group.