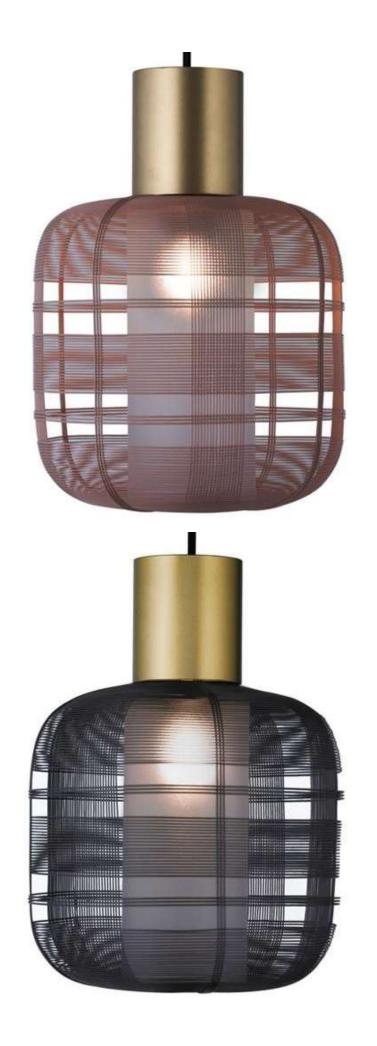

## **PRODUCT CODES**

Gold / Dark Gray

49-STOUT/DKG

Gold / Tuscany Red

49-STOUT/TUS

Max 300 cm 118"

Ø **25 cm** 10"

uplight group.