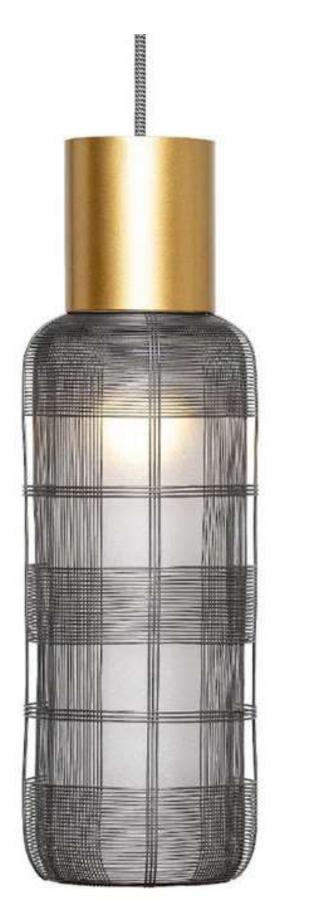

# **SLIM** PENDANT Designed by Schema Product

Designed by Schema Froduct

## **DESIGN & INSPIRATION**

Handmade in the Philippines from galvanized iron, a malleable material which allows artisans to weave innovative shapes.

Because our items are not manufactured by machines, the result each time is a unique, handwoven product that brings the artisan's personal touch into any living space.