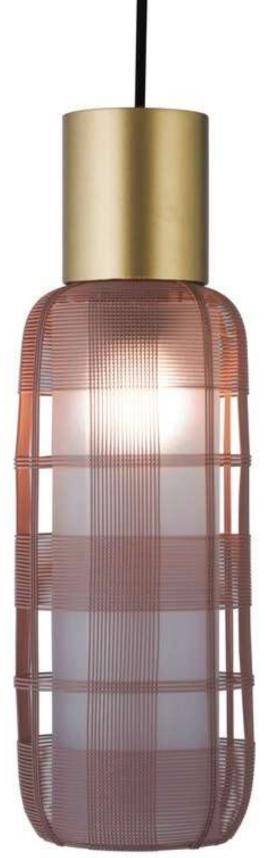

# **SLIM** PENDANT Designed by Schema Product

Designed by Schema Froduct

## **DESIGN & INSPIRATION**

Handmade in the Philippines from galvanized iron, a malleable material which allows artisans to weave innovative shapes.

Because our items are not manufactured by machines, the result each time is a unique, handwoven product that brings the artisan's personal touch into any living space.