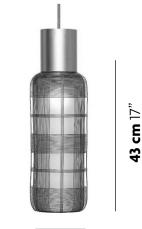

### **PRODUCT CODES**

Max 300 cm 118"

Ø **15 cm** 6"

Notes

**Uplight group, LLC**. 1835 NE Miami Gardens Dr. N. Miami Beach, FL 33179. Tel. +1.305.621.9602. sales@uplightgroup.com www.uplightgroup.com Fixture Type \_ Project Name \_