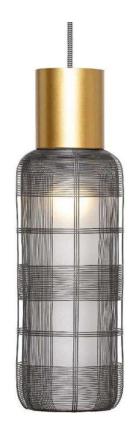

# **SLIM** PENDANT Designed by Schema Product

Designed by Schema Froduct

## **DESIGN & INSPIRATION**

Handmade in the Philippines from galvanized iron, a malleable material which allows artisans to weave innovative shapes.

Because our items are not manufactured by machines, the result each time is a unique, handwoven product that brings the artisan's personal touch into any living space.