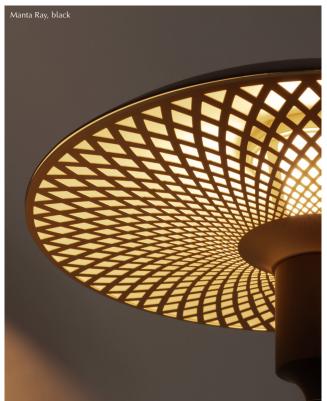

## MANTA RAY

Designed by Anders Klem

The Manta Ray lampshade has a distinct shape that expands outwards. Crafted with great attention to detail, the bottom of the lampshade uncovers an enchanting brass pattern, creating a playful illumination. Made from powder-coated steel, the lampshade will cast light downwards, while its opal glass center will ensure light upwards as well.

The Manta Ray lampshade complements the UMAGE Santé table lighting stand, creating a lamp perfect for the windowsill or cabinet top. Though, the flexibility of the lampshade makes it possible for you to match it with all lighting accessories from our collection.

Available in white and black, the Manta Ray lampshade will, with its captivating shape, transform any room into an enchanting sanctuary and inspire your imagination.

Find more info on our website umage.com