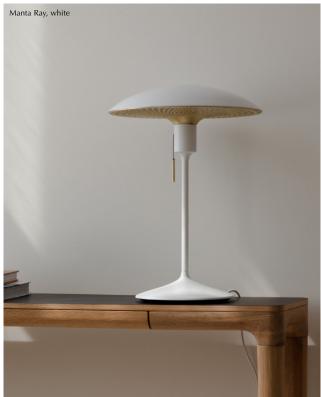

## **MANTA RAY**

Designed by Anders Klem

Floor and table lampshade Compatible with E26 / E27

DIMENSIONS
Ø: 34.7 cm / 1

Ø: 34.7 cm / 13.7" H: 8.6 cm / 3.4"

(M)

MATERIAL Steel and glass

**WEIGHT** 1 kg / 2.2 lbs