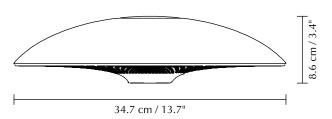

## **MANTA RAY**

Designed by Anders Klem

Floor and table lampshade Compatible with E26 / E27

DIMENSIONS
Ø: 34.7 cm / 1

Ø: 34.7 cm / 13.7" H: 8.6 cm / 3.4"

(M)

MATERIAL Steel and glass

**WEIGHT** 1 kg / 2.2 lbs