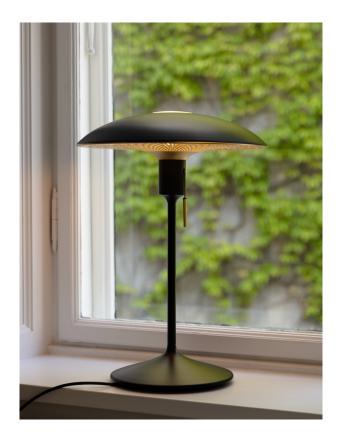

## MANTA RAY

Designed by Anders Klem

The Manta Ray lampshade has a distinct shape that expands outwards. Crafted with great attention to detail, the bottom of the lampshade uncovers an enchanting brass pattern, creating a playful illumination. Made from powder-coated steel, the lampshade will cast light downwards, while its opal glass center will ensure light upwards as well.

The Manta Ray lampshade complements the UMAGE Santé table lighting stand, creating a lamp perfect for the windowsill or cabinet top. Though, the flexibility of the lampshade makes it possible for you to match it with all lighting accessories from our collection.

Available in white and black, the Manta Ray lampshade will, with its captivating shape, transform any room into an enchanting sanctuary and inspire your imagination.

Find more info on our website umage.com