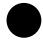

## MANTA RAY

Designed by Anders Klem

The Manta Ray lampshade has a distinct shape that expands outwards. Crafted with great attention to detail, the bottom of the lampshade uncovers an enchanting brass pattern, creating a playful illumination. Made from powder-coated steel, the lampshade will cast light downwards, while its opal glass center will ensure light upwards as well.