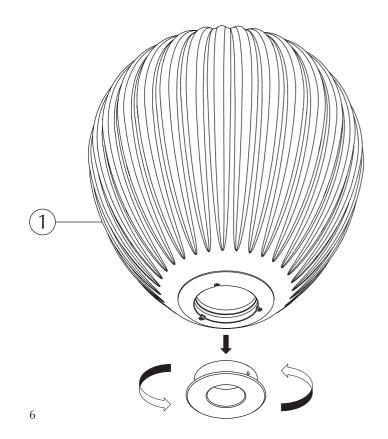

# AROUND THE WORLD





# WITH LOVE FROM COPENHAGEN

At UMAGE, our designers take inspiration from the distinct nature of the Nordic landscape to create unique designs related to the way we live in an urban setting. Influenced by the design language, colours and materials found around us in Scandinavia, we create a collection that is rooted in our home but designed for everyone.

Versatile, flexible and multifunctional, our designs are created to enhance an urban lifestyle in smaller spaces!

# ASSEMBLY GUIDE



## DESIGNED BY LUIGI VITTORIO CITTADINI

"Around The World is inspired by the universe of the acknowledged author Jules Verne, representing one of the many means of transportation portrayed in his stories. "







To avoid shadows inside lampshade, do not use bulb with clear glass



Stands sold separately by UMAGE













### SUSTAINABLE SUSTAINABILITY EFFORTS

We are dedicated being sensible frontrunners on the environmental responsibility. If we provide timeless and functional quality designs that last, we know nature will prevail, as will UMAGE.





GIVING BACK TO NATURE In collaboration with the NGO One Tree Planted, we are planting a tree every time one of our designs made from wood are being sold.

#### MULTIFUNCTION AND FLEXIBILITY

One of the key aspects of the designs at UMAGE is multiple functions and flexibility. Designing with more than one function in mind is a sustainable mindset as it reduces the number of products you need to buy to get a complete setting for your space.