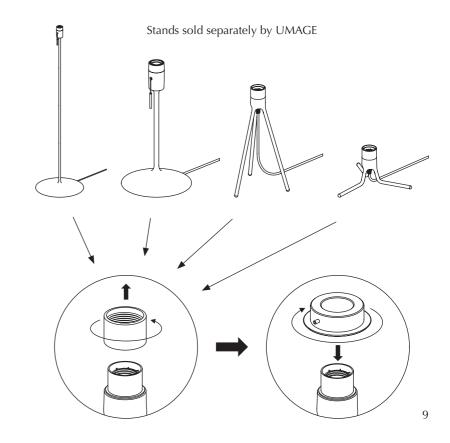

To avoid shadows inside lampshade, do not use bulb with clear glass

Stands sold separately by UMAGE