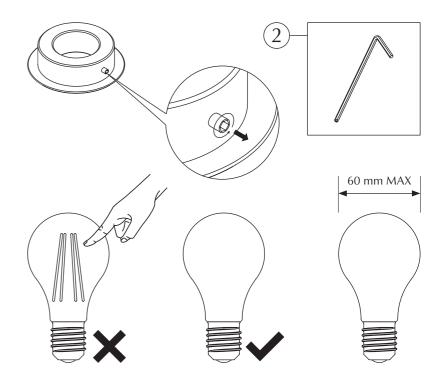

To avoid shadows inside lampshade, do not use bulb with clear glass

Stands sold separately by UMAGE