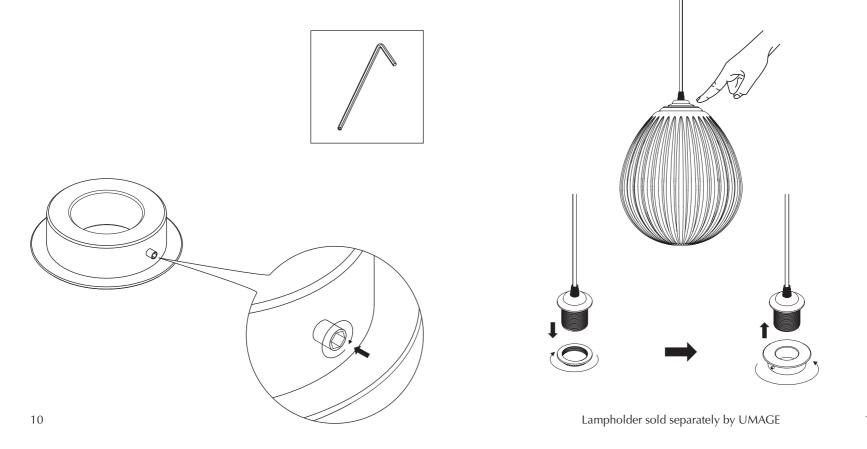

To avoid shadows inside lampshade, do not use bulb with clear glass

Stands sold separately by UMAGE