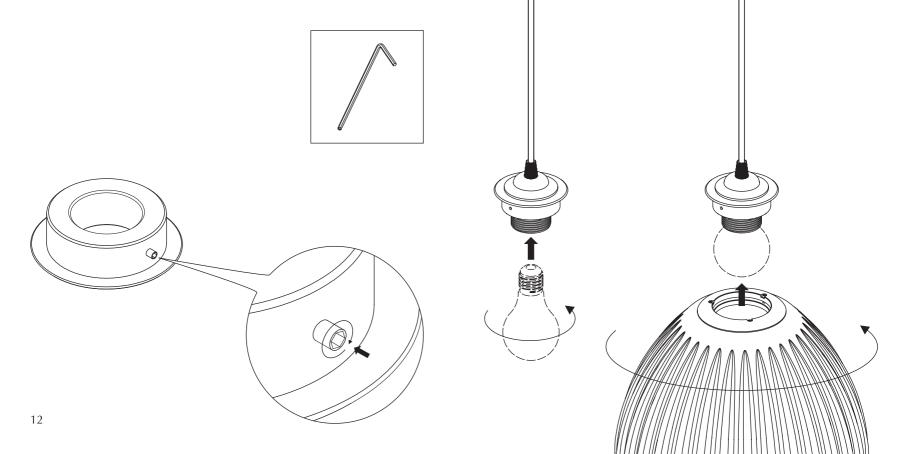

# ASSEMBLY GUIDE

To avoid shadows inside lampshade, do not use bulb with clear glass

Stands sold separately by UMAGE