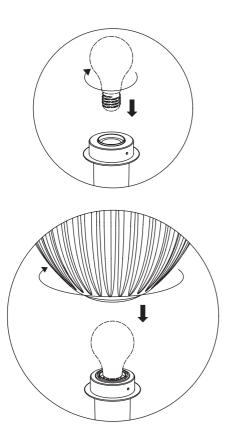

# ASSEMBLY GUIDE

To avoid shadows inside lampshade, do not use bulb with clear glass

Stands sold separately by UMAGE