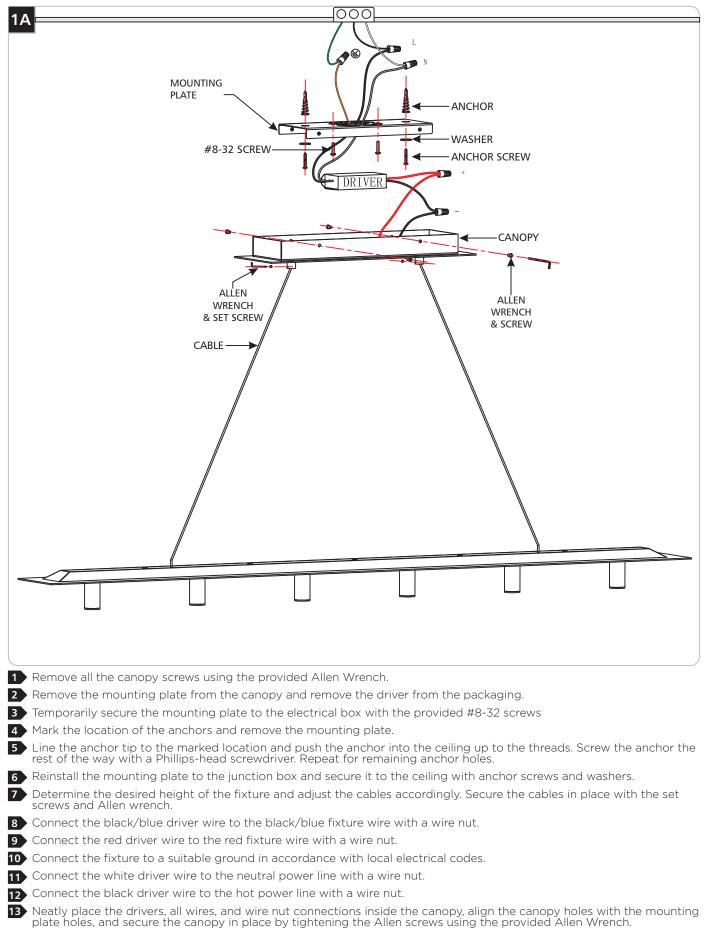

most ELV or TRIAC dimmers.

This instruction shows a typical installation.

#### **CAUTION - RISK OF FIRE**

This product must be installed in accordance with the the construction and operation of the product and the

Use minimum 90°C supply conductors.

**Two Person Installation Recommended.** 

#### SAVE THESE INSTRUCTIONS!

**N** TECH LIGHTING

7400 Linder Ave., Skokie, IL 60077 T 847.410.4400 | F 847.410.4500 www.techlighting.com

©2020 Tech Lighting, L.L.C. All rights reserved. The Tech Lighting logo is a registered trademark of Tech Lighting. Tech Lighting reserves the right to change specifications for product improvements without notification.

#### 920LSPNT50

1.0

700LSPNT50

applicable installation code by a person familiar with hazards involved.



### **Install the Fixture**