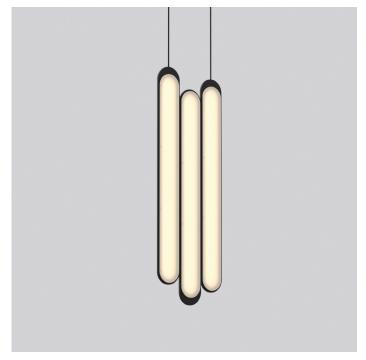

## **OVERVIEW**

Jalon collection is made of very few elements, which are used as much as possible. The single-piece body is made from aluminum and requires a considerable amount of craftsmanship to produce. The light is evenly diffused across all surfaces to create a graceful ambiance without sacrificing functionality.

# **MATERIALS**

Powder-coated aluminum Semi-synthetic cord Frosted Acrylic