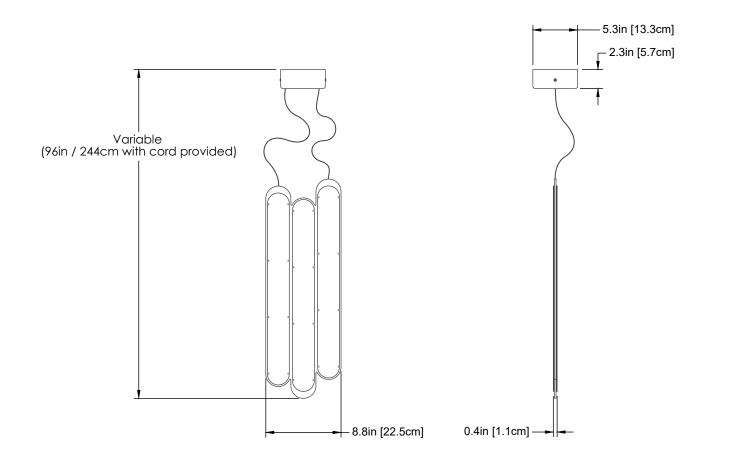

quest |
| Luminosity            | 1644 lm (3000K)                                                       |
| Color rendering index | ≥90 CRI                                                               |
| Lifespan              | 50K hour lifespan                                                     |
|                       |                                                                       |

Certifications





- \* Not all custom color are available. Please verify with your sales representative.
- \*\* Not all custom color temperatures are available. Please verify with your sales representative.
- \*\*\*Total height measured from ceiling to bottom of fixture.

Custom specifications must be indicated on the purchase order. The final price and feasibility must be

### **Dimensions**



#### **TESTED DIMMER COMPATIBILITY**

Compatible with any 0-10V dimmer.

| LIST OF COMPATIBLE TRIAC AND ELV DIMMERS |           |             |             |  |
|------------------------------------------|-----------|-------------|-------------|--|
| MANUFACTURER                             | MODEL     | MAX DIMMING | MIN DIMMING |  |
| Leviton                                  | IPI06-1LZ | 99%         | 2%          |  |
| Leviton                                  | 6631-2    | 99%         | 0%          |  |
| Lutron                                   | DVCL-153P | 98%         | 1%          |  |
| Lutron                                   | TGCL-153P | 98%         | 9%          |  |
| Lutron                                   | S600P     | 98%         | 4%          |  |
| Leviton