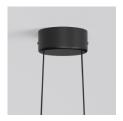

| PROJECT |
|---------|
| ТҮРЕ    |
| NOTES   |
|         |
|         |
|         |
|         |
|         |

## **OVERVIEW**

Jalon collection is made of very few elements, which are used as much as possible. The single-piece body is made from aluminum and requires a considerable amount of craftsmanship to produce. The light is evenly diffused across all surfaces to create a graceful ambiance without sacrificing functionality.



CANOPY



#### **MOUNTING**

Ceiling Pendant

#### **SOURCE**

Integrated LED module

# **MATERIALS**

Powder-coated aluminum Semi-synthetic cord Frosted Acrylic

### **ENVIRONMENT**

Indoor - Dry location

### **DIMMING**

Fully dimmable with TRIAC, ELV, and 0-10 V dimmers See Dimming compatibility on page 3

#### **SPECIFICATIONS**

| Voltage               | 120V-277V 50/60Hz                                                     |
|-----------------------|-----------------------------------------------------------------------|
| Power consumption     | 38W                                                                   |
| Color temperature     | 3000K<br>2700K<br>More color temperature is<br>available upon Request |
| Luminosity            | 1644 lm (3000K)