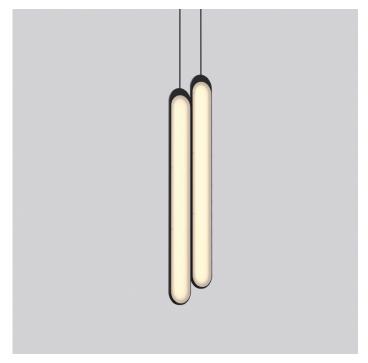

### **OVERVIEW**

Jalon collection is made of very few elements, which are used as much as possible. The single-piece body is made from aluminum and requires a considerable amount of craftsmanship to produce. The light is evenly diffused across all surfaces to create a graceful ambiance without sacrificing functionality.

## **MATERIALS**

Powder-coated aluminum Semi-synthetic cord Frosted Acrylic