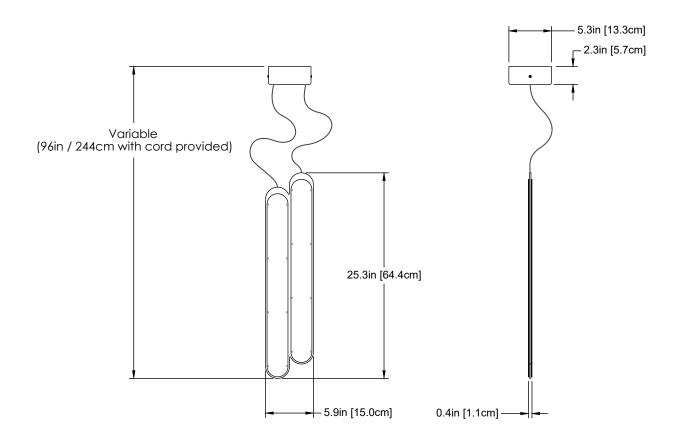

uest |
| Luminosity            | 1644 lm (3000K)                                                       |
| Color rendering index | ≥90 CRI                                                               |
| Lifespan              | 50K hour lifespan                                                     |
|                       |                                                                       |

Certifications





- \* Not all custom color are available. Please verify with your sales representative.
- \*\* Not all custom color temperatures are available. Please verify with your sales representative.
- \*\*\*Total height measured from ceiling to bottom of fixture.

Custom specifications must be indicated on the purchase order. The final price and feasibility must be

#### **Dimensions**



#### **TESTED DIMMER COMPATIBILITY**

Compatible with any 0-10V dimmer.

| LIST OF COMPATIBLE TRIAC AND ELV DIMMERS |           |             |             |  |
|------------------------------------------|-----------|-------------|-------------|--|
| MANUFACTURER                             | MODEL     | MAX DIMMING | MIN DIMMING |  |
| Leviton                                  | IPI06-1LZ | 99%         | 2%          |  |
| Leviton                                  | 6631-2    | 99%         | 0%          |  |
| Lutron                                   | DVCL-153P | 98%         | 1%          |  |
| Lutron                                   | TGCL-153P | 98%         | 9%          |  |
| Lutron                                   | S600P     | 98%         | 4%          |  |
| Leviton