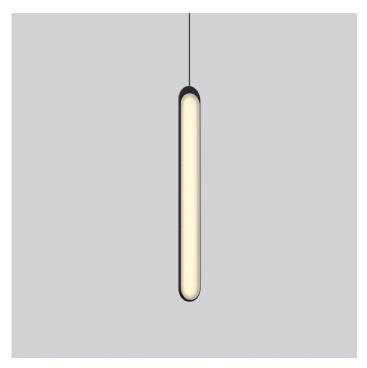

| PROJECT |
|---------|
| ТУРЕ    |
| NOTES   |
|         |
|         |
|         |
|         |
|         |

Jalon collection is made of very few elements, which are used as much as possible. The single-piece body is made from aluminum and requires a considerable amount of craftsmanship to produce. The light is evenly diffused across all surfaces to create a graceful ambiance without sacrificing functionality.

## **SOURCE**

Integrated LED module

# **MATERIALS**

Powder-coated aluminum Semi-synthetic cord Frosted Acrylic