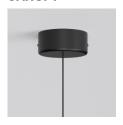

| PROJECT |
|---------|
| ТУРЕ    |
| NOTES   |
|         |
|         |
|         |
|         |
|         |



Jalon collection is made of very few elements, which are used as much as possible. The single-piece body is made from aluminum and requires a considerable amount of craftsmanship to produce. The light is evenly diffused across all surfaces to create a graceful ambiance without sacrificing functionality.



**CANOPY** 



#### **MOUNTING**

Ceiling Pendant

## **SOURCE**

Integrated LED module

# **MATERIALS**

Powder-coated aluminum Semi-synthetic cord Frosted Acrylic

## **ENVIRONMENT**

Indoor - Dry location

## **DIMMING**

Fully dimmable with TRIAC, ELV, and 0-10 V dimmers See Dimming compatibility on page 3

#### **SPECIFICATIONS**

| Voltage               | 120V-277V 50/60Hz                                                     |
|-----------------------|-----------------------------------------------------------------------|
| Power consumption     | 21W                                                                   |
| Color temperature     | 3000K<br>2700K<br>More color temperature is<br>available upon Request |
| Luminosity            | 872 lm (3000K)