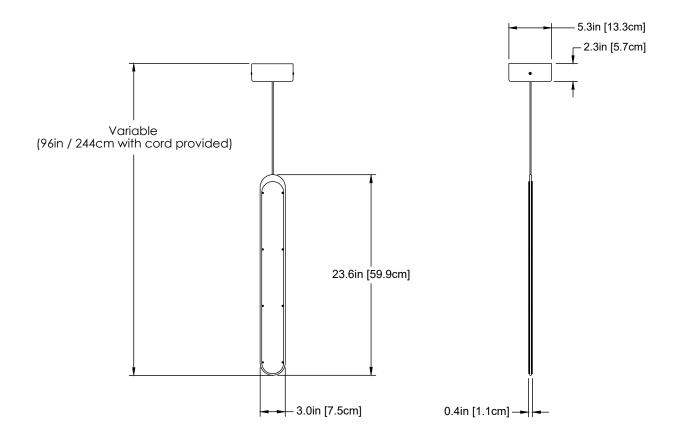

uest |
| Luminosity            | 872 lm (3000K)                                                        |
| Color rendering index | ≥90 CRI                                                               |
| Lifespan              | 50K hour lifespan                                                     |
|                       |                                                                       |

Certifications





- \* Not all custom color are available. Please verify with your sales representative.
- \*\* Not all custom color temperatures are available. Please verify with your sales representative.
- \*\*\*Total height measured from ceiling to bottom of fixture.

Custom specifications must be indicated on the purchase order. The final price and feasibility must be

#### **Dimensions**



#### **TESTED DIMMER COMPATIBILITY**

Compatible with any 0-10V dimmer.

| LIST OF COMPATIBLE TRIAC AND ELV DIMMERS |           |             |             |  |
|------------------------------------------|-----------|-------------|-------------|--|
| MANUFACTURER                             | MODEL     | MAX DIMMING | MIN DIMMING |  |
| Leviton                                  | IPI06-1LZ | 99%         | 2%          |  |
| Leviton                                  | 6631-2    | 99%         | 0%          |  |
| Lutron                                   | DVCL-153P | 98%         | 1%          |  |
| Lutron                                   | TGCL-153P | 98%         | 9%          |  |
| Lutron                                   | S600P     | 98%         | 4%          |  |
| Leviton