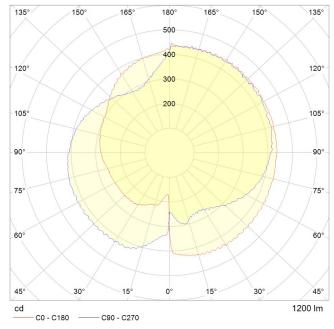

## POLAR DIAGRAM (FIXTURE)

IP20

SKU CODE: DWS-ECHO-TBL-01-US

IES/LDT FILE: Available upon request.

EAN CODE: 5060400158942

us.tala.co.uk | hello@tala.co.uk

Specification subject to change without notice. Refer to our website for the most recent product documentation.