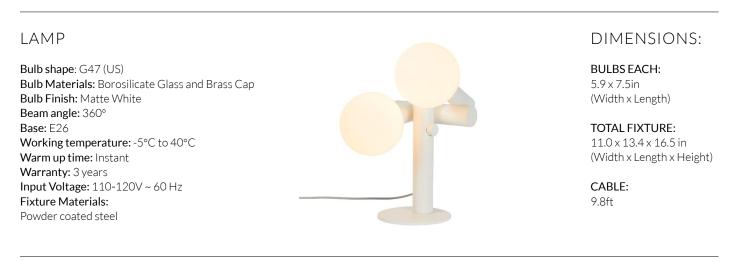

## DAVID WEEKS - ECHO TABLE LAMP (US)

tala

Exclusive to Tala, Echo is the second in a trilogy of lighting concepts by the acclaimed New York designer, David Weeks.

The Echo Table Lamp combines two of Tala's Sphere IV LED bulbs with intersecting solid steel cylinders, to create a muted and minimal portable light feature. Complete with Dim to Warm technology for unrivalled dimming performance.

## PERFORMANCE (BULB)

| CRI (colour rendering index)   | 97            |
|--------------------------------|---------------|
| Lamp lumen output              | 2 x 680lm     |
| Flicker                        | <5%           |
| Lumens per circuit watt (LM/W) | 85lm/W        |
| Lifetime (TM-21) (hours)       | 15,000hrs     |
| Colour Temperature             | 2000K - 2800K |
| Power factor                   | 0.9           |