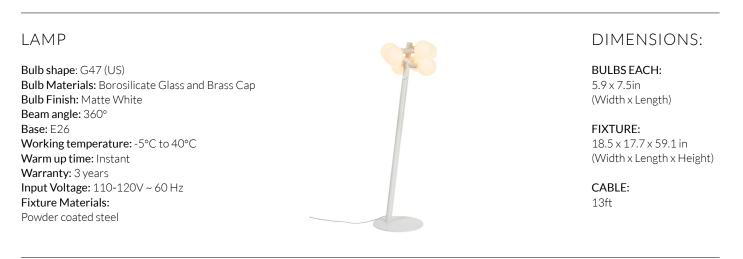

## DAVID WEEKS - ECHO FLOOR LAMP (US)

Exclusive to Tala, Echo is the second in a trilogy of lighting concepts by the acclaimed New York designer, David Weeks.

The Echo Floor Lamp celebrates form through intersecting solid steel cylinders in a muted white finish, designed to elevate the cluster of Sphere IV LED bulbs at its apex. Complete with Dim to Warm technology and in-built dimmer, for unrivalled performance.