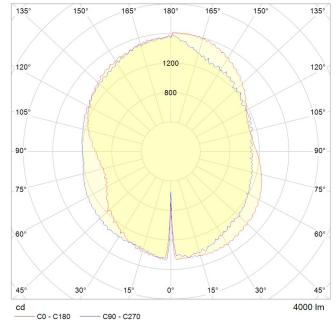

## POLAR DIAGRAM (FIXTURE)

SKU CODE: DWS-ECHO-FL-01-US IES/LDT FILE:

5060400158966 EAN CODE:

Available upon request.

us.tala.co.uk | hello@tala.co.uk

Specification subject to change without notice. Refer to our website for the most recent product documentation.