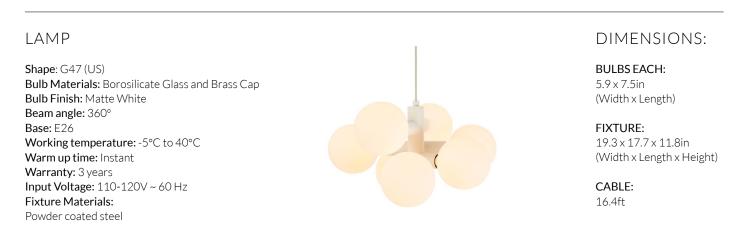

# DAVID WEEKS - ECHO CEILING LIGHT (US)

The Echo Ceiling Light is an asymmetrical chandelier of intersecting solid steel cylinders in a muted white finish. Suspended with seven of Tala's Sphere IV LED bulbs, the result is a cloud-like lighting display that celebrates form and space. Complete with Dim to Warm technology for unrivalled performance.

# PERFORMANCE (PER BULB)

| CRI (colour rendering index)   | 97            |
|--------------------------------|---------------|
| Lamp lumen output              | 7 x 680lm     |
| Flicker                        | <5%           |
| Lumens per circuit watt (LM/W) | 85lm/W        |
| Lifetime (TM-21) (hours)       | 15,000hrs     |
| Colour Temperature             | 2000K - 2800K |
| Power factor                   | 0.9           |