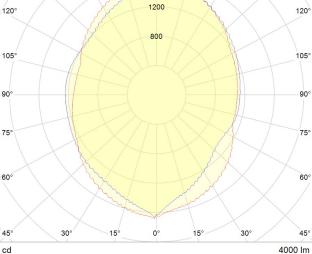

eel cylinders in a muted white finish. Suspended with seven of Tala's Sphere IV LED bulbs, the result is a cloud-like lighting display that celebrates form and space. Complete with Dim to Warm technology for unrivalled performance.



135

# PERFORMANCE (PER BULB)

| CRI (colour rendering index)   | 97            |
|--------------------------------|---------------|
| Lamp lumen output              | 7 x 680lm     |
| Flicker                        | <5%           |
| Lumens per circuit watt (LM/W) | 85lm/W        |
| Lifetime (TM-21) (hours)       | 15,000hrs     |
| Colour Temperature             | 2000K - 2800K |
| Power factor                   | 0.9           |

# DIMMING

### Dimmable: Yes

Dimming type: Leading or trailing edge dimmers, refer to our website for dimmer compatibility



180

165

150

135°

120°

105

90°

75°

60°

45°

#### C0 - C180C90 - C270

SKU CODE: DWS-ECHO-CDL-01-US

IES/LDT FILE:

EAN CODE: 5060400158959 Available upon request.

IP20



us.tala.co.uk | hello@tala.co.uk

Specification subject to change without notice. Refer to our website for the most recent product documentation.

# POLAR DIAGRAM (FIXTURE)

165

150



tala