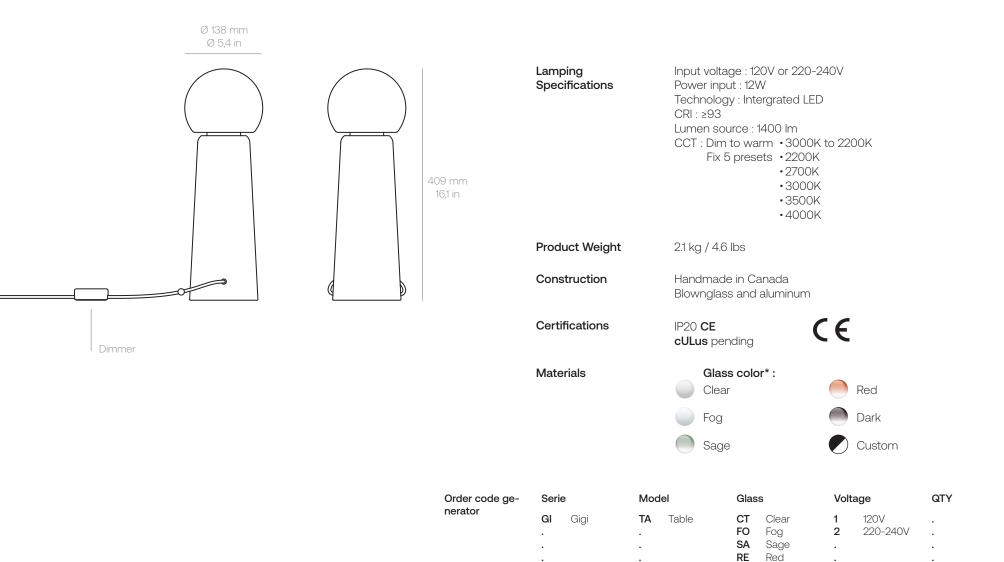

l. Its lines are daring and its tones sensual. Under the breath of the glassblower, the unique shades and tones of the color spread throughout the material. It allows itself to be discovered, to be revealed in alternating opacity and transparency.

Gigi was the result of a professional love affair between Studio d'Armes and Verre d'Onge. This joint project is the alliance of two domains: the mastery of glass and of light. Its very existence emerges from a creative process focused on pleasure and an exploration of its physical nature, of the sensory experience of its presence in space, both in its table and floor version.

Gigi offers quality two-way lighting that fades to warmer shades to create a muted ambience in which it infuses a touch of playfulness, joy and softness.

## Gigi table



Order code:



TA

GI



DA

ZZ

Dark

Custom