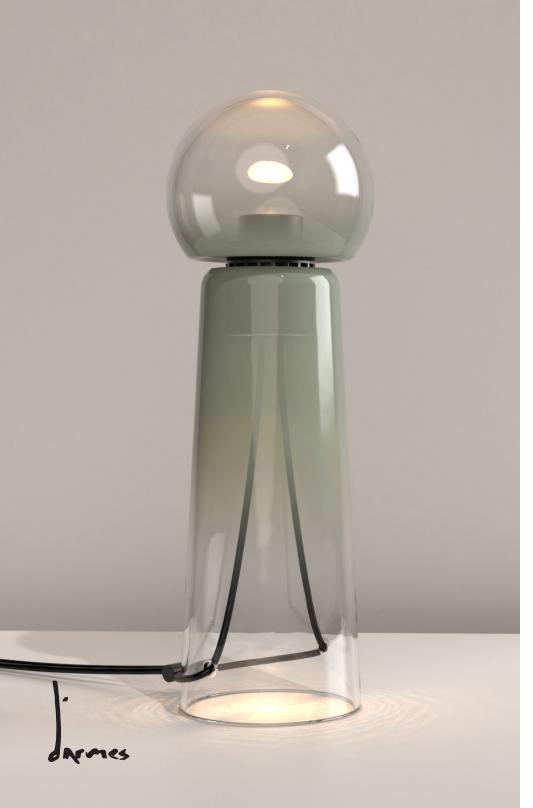

## Table lamp Gigi

Gigi is playful. Its lines are daring and its tones sensual. Under the breath of the glassblower, the unique shades and tones of the color spread throughout the material. It allows itself to be discovered, to be revealed in alternating opacity and transparency.

Gigi was the result of a professional love affair between Studio d'Armes and Verre d'Onge. This joint project is the alliance of two domains: the mastery of glass and of light. Its very existence emerges from a creative process focused on pleasure and an exploration of its physical nature, of the sensory experience of its presence in space, both in its table and floor version.

Gigi offers quality two-way lighting that fades to warmer shades to create a muted ambience in which it infuses a touch of playfulness, joy and softness.