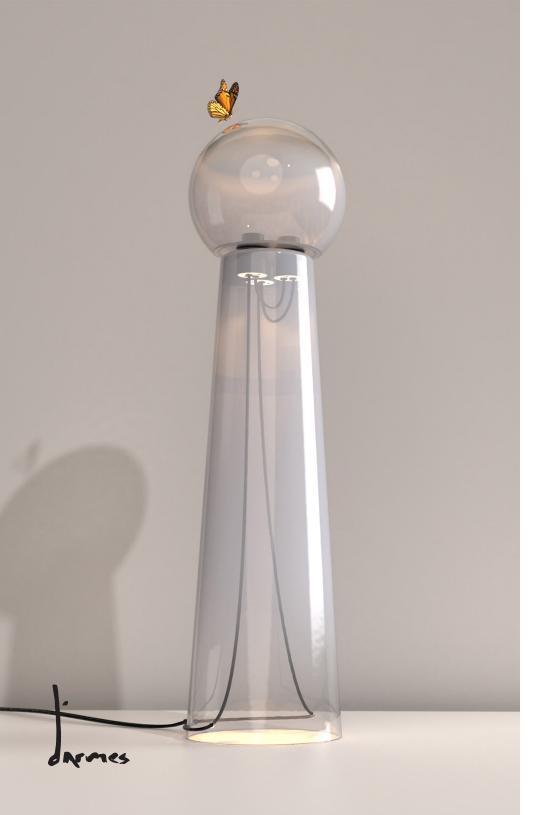

## Gigi grand

Gigi is playful. Its lines are daring and its tones sensual. Under the breath of the glassblower, the unique shades and tones of the color spread throughout the material. It allows itself to be discovered, to be revealed in alternating opacity and transparency.

Gigi offers quality two-way lighting that fades to warmer shades to create a muted ambience in which it infuses a touch of playfulness, joy and softness.