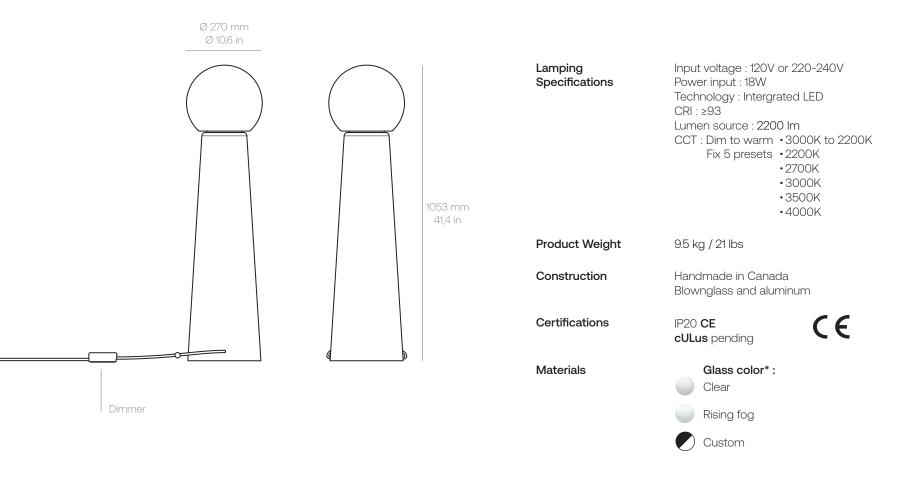

## Gigi grand

| Order code ge-<br>nerator | Serie          | Model           | Glass                     | Voltage              | QTY |
|---------------------------|----------------|-----------------|---------------------------|----------------------|-----|
|                           | <b>GI</b> Gigi | <b>XL</b> Table | CT Clear<br>RF Rising fog | 1 120V<br>2 220-240V |     |
|                           |                | •               | ZZ Custom                 |                      | •   |
| Order code:               | GI             | XL              |                           |                      |     |

<sup>\*</sup>Color grandiant may vary from one fixture to another