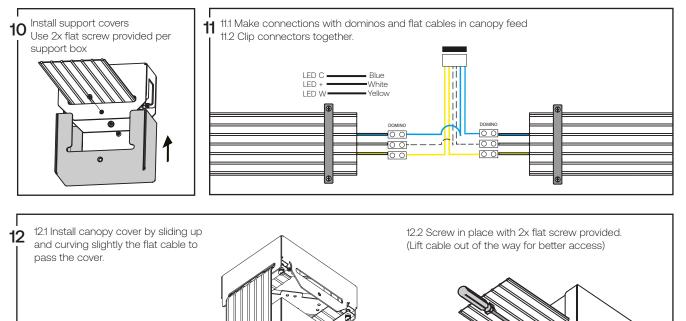

## Inmes

Attention: Read and understand these instructions before installing fixture. This fixture is intended for installation in accordance with National Electric Code and local regulation : to assure full compliance with local code and regulations, check with your local electric inspector before installation. This equipment is guaranteed only when used as indicated in the instructions; therefore they should be kept for future reference. Install where luminaire will be protected from likely damage. This fixture is ceiling mounted only.

**Etat-des-Lieux 3A** 

Assembly instructions







## Etat-des-Lieux 3A Assembly instructions

ė