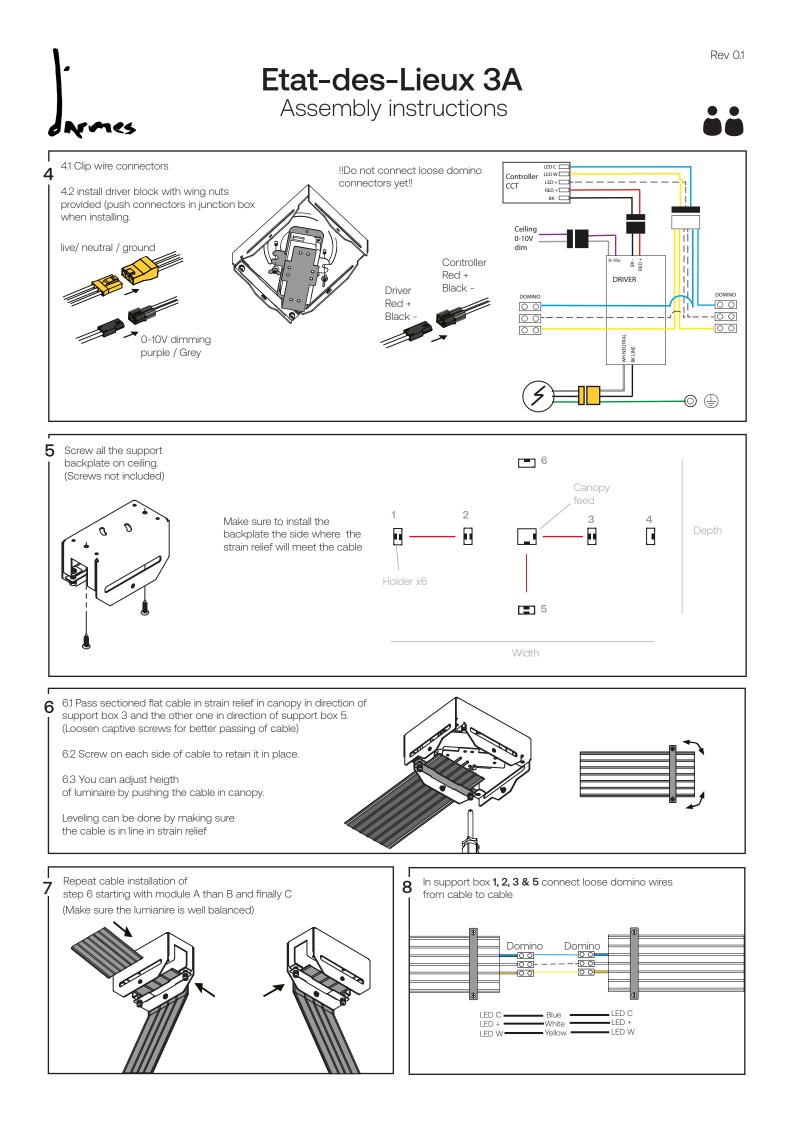

## Inmes

Attention: Read and understand these instructions before installing fixture. This fixture is intended for installation in accordance with National Electric Code and local regulation : to assure full compliance with local code and regulations, check with your local electric inspector before installation. This equipment is guaranteed only when used as indicated in the instructions; therefore they should be kept for future reference. Install where luminaire will be protected from likely damage. This fixture is ceiling mounted only.

**Etat-des-Lieux 3A** 

Assembly instructions







## Etat-des-Lieux 3A Assembly instructions

ė