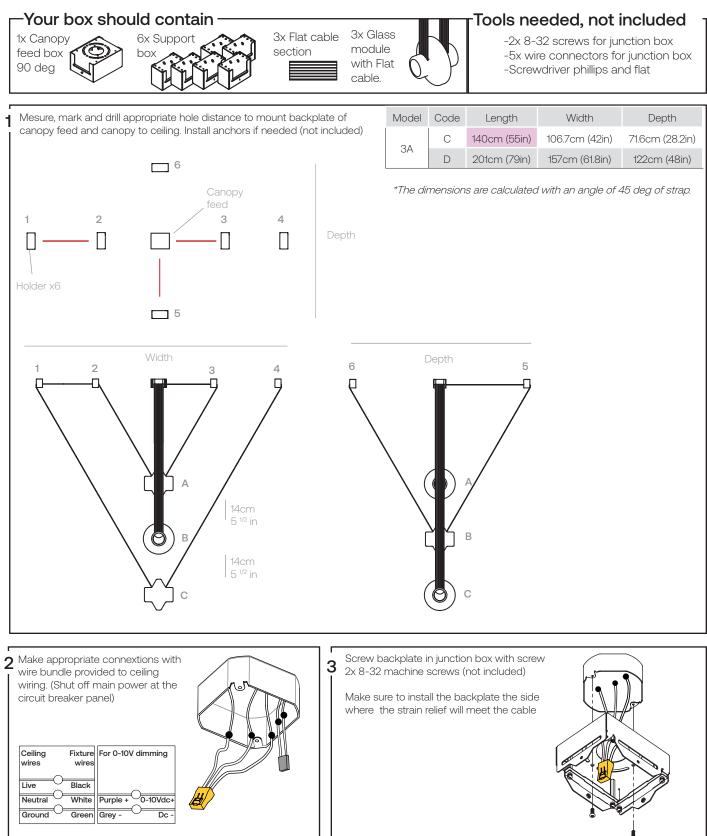

## Inmes

Attention: Read and understand these instructions before installing fixture. This fixture is intended for installation in accordance with National Electric Code and local regulation : to assure full compliance with local code and regulations, check with your local electric inspector before installation. This equipment is guaranteed only when used as indicated in the instructions; therefore they should be kept for future reference. Install where luminaire will be protected from likely damage. This fixture is ceiling mounted only.

**Etat-des-Lieux 3A** 

Assembly instructions







## Etat-des-Lieux 3A Assembly instructions

ė