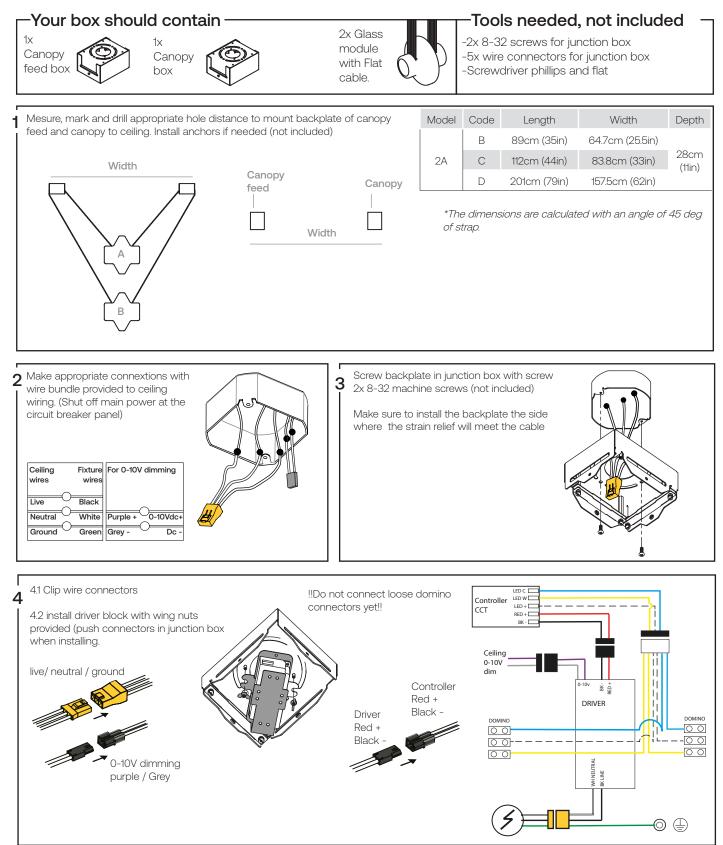

## Etat-des-Lieux 2A Assembly instructions

## Inmes

Attention: Read and understand these instructions before installing fixture. This fixture is intended for installation in accordance with National Electric Code and local regulation : to assure full compliance with local code and regulations, check with your local electric inspector before installation. This equipment is guaranteed only when used as indicated in the instructions; therefore they should be kept for future reference. Install where luminaire will be protected from likely damage. This fixture is ceiling mounted only.