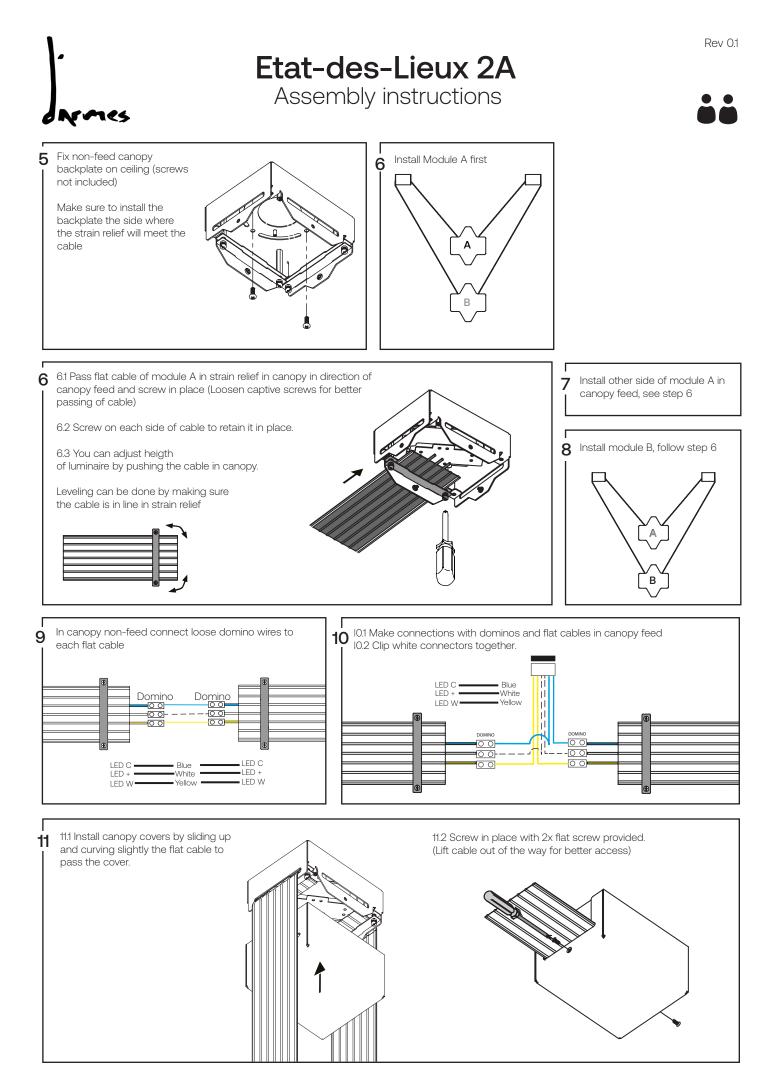

## Etat-des-Lieux 2A Assembly instructions

## Inmes

Attention: Read and understand these instructions before installing fixture. This fixture is intended for installation in accordance with National Electric Code and local regulation : to assure full compliance with local code and regulations, check with your local electric inspector before installation. This equipment is guaranteed only when used as indicated in the instructions; therefore they should be kept for future reference. Install where luminaire will be protected from likely damage. This fixture is ceiling mounted only.