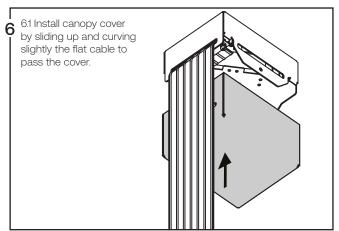

Make sure to install the backplate the side where the strain relief will meet the cable