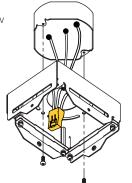

#### -Your box should contain

Canopy feed box

1x Support box

1x Glass module with Flat

### Tools needed, not included

- -2x 8-32 screws for junction box
- -5x wire connectors for junction box
- -Screwdriver phillips and flat

Mesure, mark and drill appropriate hole distance to mount backplate of canopy feed and support to ceiling. Install anchors if needed (not included)

\*The dimensions are calculated with an angle of 45 deg of strap.

Make appropriate
connextions with wire
bundle provided to ceiling
wiring. (Shut off main power
at the circuit breaker panel)

Screw backplate in junction box with screw 2x 8-32 machine screws (not included)