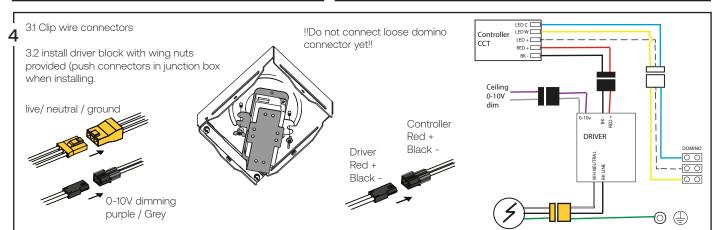

### Tools needed, not included

- -2x 8-32 screws for junction box
- -5x wire connectors for junction box
- -Screwdriver phillips and flat

Mesure, mark and drill appropriate hole distance to mount backplate of canopy feed and support to ceiling. Install anchors if needed (not included)

\*The dimensions are calculated with an angle of 45 deg of strap.

Make appropriate
connextions with wire
bundle provided to ceiling
wiring. (Shut off main power
at the circuit breaker panel)

Screw backplate in junction box with screw 2x 8-32 machine screws (not included)