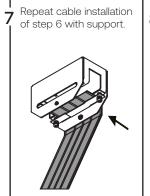

Make sure to install the backplate the side where the strain relief will meet the cable