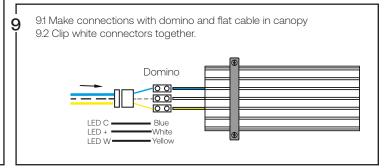

--------|----------------|
| 1B    | А    | 61cm (24in)  | 41.7cm (16.4in)  | 28cm<br>(11in) |
|       | В    | 89cm (35in)  | 59cm (23 1/4in)  |                |
|       | С    | 112cm (44in) | 78cm (30 3/4in)  |                |
|       | D    | 201cm (79in) | 151.6cm (59.7in) |                |
|       |      |              |                  |                |

\*The dimensions are calculated with an angle of 45 deg of strap.

Make appropriate
connextions with wire
bundle provided to ceiling
wiring. (Shut off main power
at the circuit breaker panel)





Screw backplate in junction box with screw 2x 8-32 machine screws (not included)

Make sure to install the backplate the side where the strain relief will meet the cable







# Etat-des-Lieux 1B

# Assembly instructions