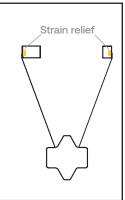

\*The dimensions are calculated with an angle of 45 deg of strap.

Make appropriate
connextions with wire
bundle provided to ceiling
wiring. (Shut off main power
at the circuit breaker panel)

Screw backplate in junction box with screw 2x 8-32 machine screws (not included)

Make sure to install the backplate the side where the strain relief will meet the cable