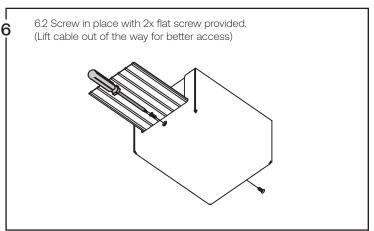

Make sure to install the backplate the side where the strain relief will meet the cable