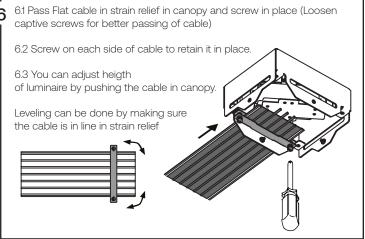

Make sure to install the backplate the side where the strain relief will meet the cable