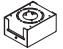

\*The dimensions are calculated with an angle of 45 deg of strap.

Make appropriate
connextions with wire
bundle provided to ceiling
wiring. (Shut off main power
at the circuit breaker panel)

Screw backplate in junction box with screw 2x 8-32 machine screws (not included)

Make sure to install the backplate the side where the strain relief will meet the cable