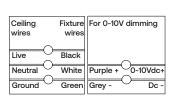

\*The dimensions are calculated with an angle of 45 deg of strap.

Make appropriate
connextions with wire
bundle provided to ceiling
wiring. (Shut off main power
at the circuit breaker panel)

Screw backplate in junction box with screw 2x 8-32 machine screws (not included)

Make sure to install the backplate the side where the strain relief will meet the cable