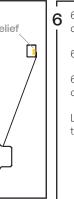

Make sure to install the backplate the side where the strain relief will meet the cable