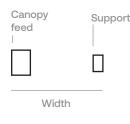

#### -Your box should contain

Canopy feed box

1x Support box

1x Glass module with Flat

### Tools needed, not included

- -2x 8-32 screws for junction box
- -5x wire connectors for junction box
- -Screwdriver phillips and flat

Mesure, mark and drill appropriate hole distance to mount backplate of canopy feed and support to ceiling. Install anchors if needed (not included)