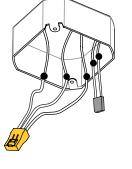

\*The dimensions are calculated with an angle of 45 deg of strap.

Make appropriate
connextions with wire
bundle provided to ceiling
wiring. (Shut off main power
at the circuit breaker panel)

Screw backplate in junction box with screw 2x 8-32 machine screws (not included)

Make sure to install the backplate the side where the strain relief will meet the cable