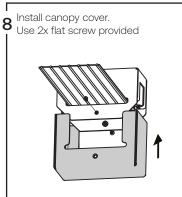

------------|----------------|
| 1B    | А    | 61cm (24in)  | 41.7cm (16.4in)  | 28cm<br>(11in) |
|       | В    | 89cm (35in)  | 59cm (23 1/4in)  |                |
|       | С    | 112cm (44in) | 78cm (30 3/4in)  |                |
|       | D    | 201cm (79in) | 151.6cm (59.7in) |                |
|       |      |              |                  |                |

\*The dimensions are calculated with an angle of 45 deg of strap.

Make appropriate
connextions with wire
bundle provided to ceiling
wiring. (Shut off main power
at the circuit breaker panel)





Screw backplate in junction box with screw 2x 8-32 machine screws (not included)

Make sure to install the backplate the side where the strain relief will meet the cable







# Etat-des-Lieux 1B

# Assembly instructions