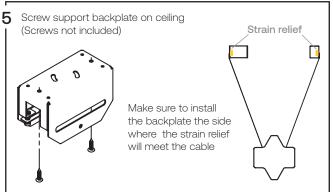

\*The dimensions are calculated with an angle of 45 deg of strap.

Make appropriate
connextions with wire
bundle provided to ceiling
wiring. (Shut off main power
at the circuit breaker panel)

Screw backplate in junction box with screw 2x 8-32 machine screws (not included)

Make sure to install the backplate the side where the strain relief will meet the cable