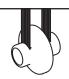

Make sure to install the backplate the side where the strain relief will meet the cable