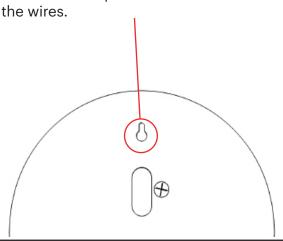

Connect the ground wire to the screw at the back of the lam first. Then connect the wires with the wire connectors. 8

Once connected, mount the lamp on the wall by sliding the head of the screaw in the aperture situated above the wires.