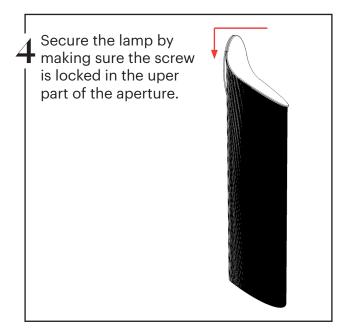

Connect the ground wire to the screw at the back of the lam first. Then connect the wires with the wire connectors. 8

Once connected, mount the lamp on the wall by sliding the head of the screaw in the aperture situated above the wires.