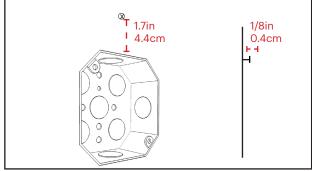

Make sure to wear the gloves at all time during installation and that the circuit breaker is shut down.

Place appropriate anchor and screw 1.7 inch above the electrical box. the screw must be 1/8inch out of the wall.