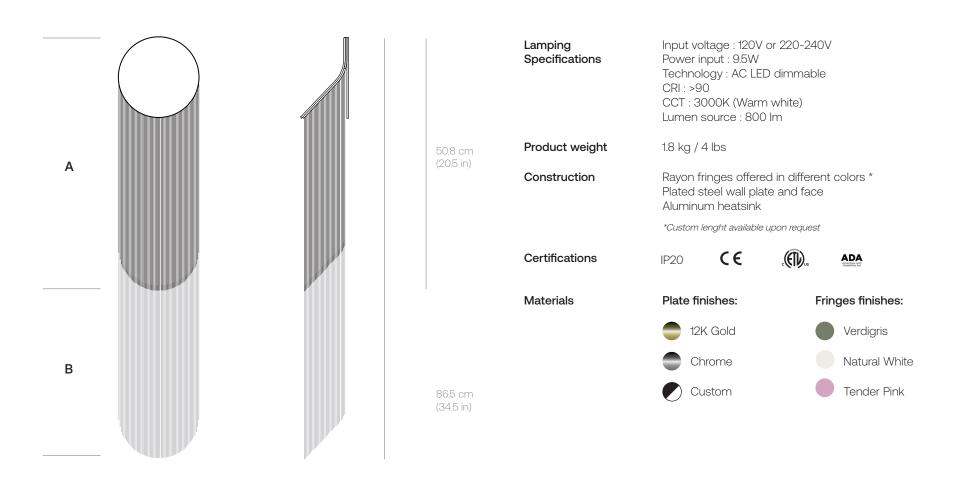

## Cé Petite Wall

Design by Alexandre Joncas

| 1 | •         |
|---|-----------|
|   | ,<br>Nacs |

| Order code<br>generator | Serie | Model       | Finish                                | Fringes                                      | Voltage                | Lenght                                                         | QTY |
|-------------------------|-------|-------------|---------------------------------------|----------------------------------------------|------------------------|----------------------------------------------------------------|-----|
|                         | CE Cé | PE Petite . | GO 12K Gold<br>CH Chrome<br>ZZ Custom | VE Verdigris CR Natural White RS Tender Pink | 11 120V<br>21 220-240V | <ul><li>A 50.8 cm</li><li>B 86.5 cm</li><li>Z Custom</li></ul> |     |
| Order code :            | CE    | PE          |                                       |                                              |                        |                                                                |     |