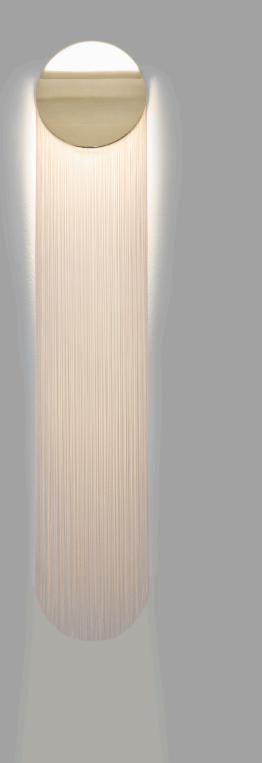

## Cé Petite Wall

Cé audaciously blends a cascade of fringes with the soft and pure curves of solid bronze. The use of anthropomorphism adds a human touch and evokes a presence in the room, while the fringes contrast their straight lines with the plush atmosphere created by the light they sift. Complete with abridged proportions and just as much charm as its big sister. All in all, this forms a fabulously coherent piece worthy of the most impressive spaces on Earth.

Design by Alexandre Joncas

16.5 cm (6.5 in) 9.9 cm (3.9 in)