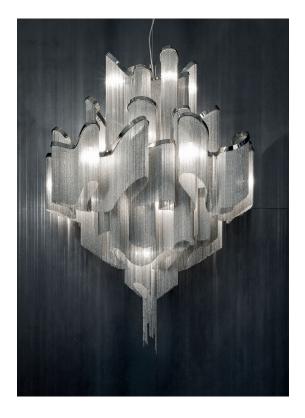

#### Light Source

20 x 5W E12 LED FLAME

A stunning design from Christian Lava, Stream is an impressive presence in any room. Stream's design exploits the physical characteristics of the materials used to envelop a room in a unique, immersive light. Here, over 7 kilometers of metal chain appear to flow down from the undulating, nickel plated frame. These cascading tiers project a streaking, yet tranquil, shadow throughout the room. Design Christian Lava.

#### Light Source

A stunning design from Christian Lava, Stream is an impressive presence in any room. Stream's design exploits the physical characteristics of the materials used to envelop a room in a unique, immersive light. Here, over 7 kilometers of metal chain appear to flow down from the undulating, nickel plated frame. These cascading tiers project a streaking, yet tranquil, shadow throughout the room. Design Christian Lava.

0J65P E7 C8

A stunning design from Christian Lava, Stream is an impressive presence in any room. Stream's design exploits the physical characteristics of the materials used to envelop a room in a unique, immersive light. Here, over 7 kilometers of metal chain appear to flow down from the undulating, nickel plated frame. These cascading tiers project a streaking, yet tranquil, shadow throughout the room. Design Christian Lava.

#### Light Source

2 x 7W E12 LED FLAME

A stunning design from Christian Lava, Stream is an impressive presence in any room. Stream's design exploits the physical characteristics of the materials used to envelop a room in a unique, immersive light. Here, over 7 kilometers of metal chain appear to flow down from the undulating, nickel plated frame. These cascading tiers project a streaking, yet tranquil, shadow throughout the room. Design Christian Lava.