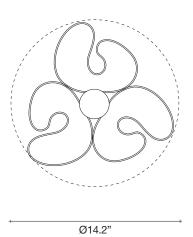

#### Body |

design Christian Lava terzani.com

Туре Materials floor

nickel chains and metal

structure

**Finishes** 

Nickel

Code

0J65P E7 C8

A stunning design from Christian Lava, Stream is an impressive presence in any room. Stream's design exploits the physical characteristics of the materials used to envelop a room in a unique, immersive light. Here, over 7 kilometers of metal chain appear to flow down from the undulating, nickel plated frame. These cascading tiers project a streaking, yet tranquil, shadow throughout the room. Design Christian Lava.