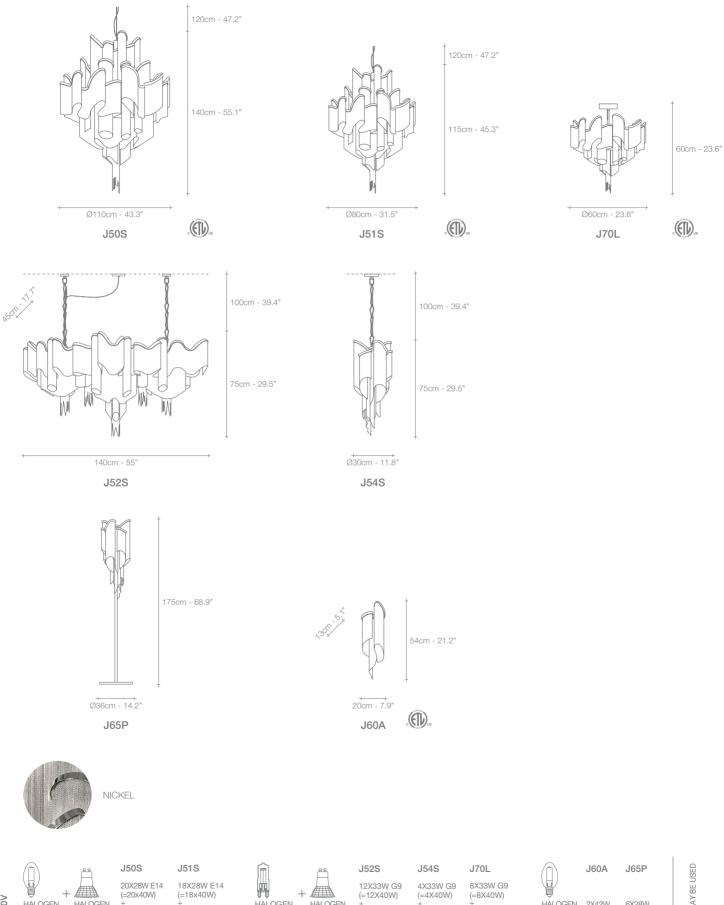

design Christian Lava terzani.com

Type Materials suspension

nickel chains and metal

structure

**Finishes** 

Code

Nickel

0J50S E7 C8

#### Body |

design Christian Lava terzani.com

Туре Materials

**Finishes** 

suspension

nickel chains and metal structure

Code

Nickel

#### Body |

terzani.com

Туре Materials suspension

nickel chains and metal

structure

**Finishes** 

Code

Nickel

#### Canopy |

Ø4.7" Ø2.4" Ø2.4" 15.3" 15.3"

design Christian Lava terzani.com

Туре Materials ceiling

nickel chains and metal

structure

**Finishes** 

Code

#### Body |

design Christian Lava terzani.com

Туре Materials floor

nickel chains and metal

structure

**Finishes** 

Nickel

Code

6 x 5W E12 LED FLAME

Body |

Base |

design Christian Lava terzani.com

Type Materials Suspension

nickel chains and metal

structure Code

**Finishes** Nickel

#### Body |

design Christian Lava terzani.com

Type Materials wall

nickel chains and metal

structure Code

**Finishes** Nickel

0J60A E7 C8