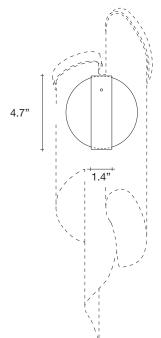

#### Canopy |

Ø4.7" Ø2.4" Ø2.4" 15.3" 15.3"

design Christian Lava terzani.com

Туре Materials ceiling

nickel chains and metal

structure

**Finishes** 

Code