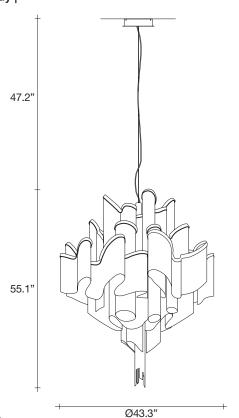

#### Light Source

20 x 5W E12 LED FLAME

A stunning design from Christian Lava, Stream is an impressive presence in any room. Stream's design exploits the physical characteristics of the materials used to envelop a room in a unique, immersive light. Here, over 7 kilometers of metal chain appear to flow down from the undulating, nickel plated frame. These cascading tiers project a streaking, yet tranquil, shadow throughout the room. Design Christian Lava.