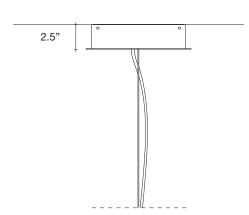

#### Canopy |

Ø4.7" Ø2.4" Ø2.4" 15.3" 15.3"

design Christian Lava terzani.com

Туре Materials ceiling

nickel chains and metal

structure

**Finishes** 

Code