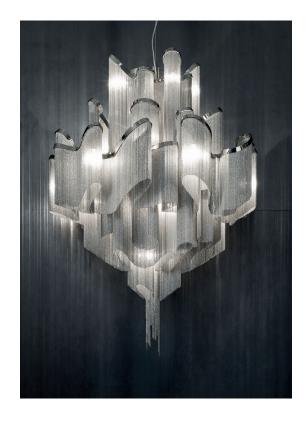

#### Light Source

20 x 5W E12 LED FLAME

A stunning design from Christian Lava, Stream is an impressive presence in any room. Stream's design exploits the physical characteristics of the materials used to envelop a room in a unique, immersive light. Here, over 7 kilometers of metal chain appear to flow down from the undulating, nickel plated frame. These cascading tiers project a streaking, yet tranquil, shadow throughout the room. Design Christian Lava.