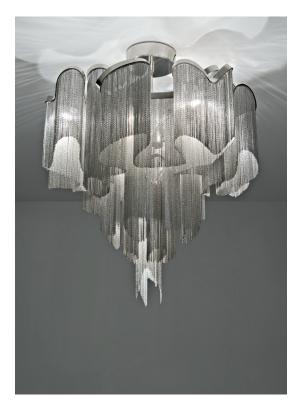

#### Light Source

20 x 5W E12 LED FLAME

A stunning design from Christian Lava, Stream is an impressive presence in any room. Stream's design exploits the physical characteristics of the materials used to envelop a room in a unique, immersive light. Here, over 7 kilometers of metal chain appear to flow down from the undulating, nickel plated frame. These cascading tiers project a streaking, yet tranquil, shadow throughout the room. Design Christian Lava.