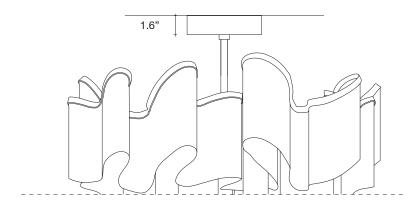

#### Canopy |

Ø4.7" Ø2.4" Ø2.4" 15.3" 15.3"

design Christian Lava terzani.com

Туре Materials ceiling

nickel chains and metal

structure

**Finishes** 

Code