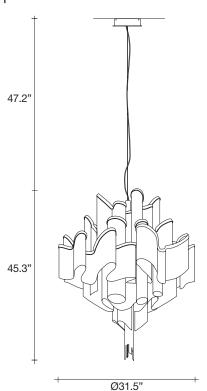

#### Light Source

20 x 5W E12 LED FLAME

A stunning design from Christian Lava, Stream is an impressive presence in any room. Stream's design exploits the physical characteristics of the materials used to envelop a room in a unique, immersive light. Here, over 7 kilometers of metal chain appear to flow down from the undulating, nickel plated frame. These cascading tiers project a streaking, yet tranquil, shadow throughout the room. Design Christian Lava.

#### Canopy |

Ø4.7" Ø2.4" Ø2.4" 15.3" 15.3"

design Christian Lava terzani.com

Туре Materials ceiling

nickel chains and metal

structure

**Finishes** 

Code