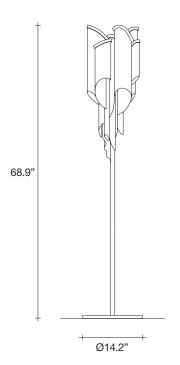

#### Body |

design Christian Lava terzani.com

Туре Materials floor

nickel chains and metal

structure

**Finishes** 

Nickel

Code

0J65P E7 C8

A stunning design from Christian Lava, Stream is an impressive presence in any room. Stream's design exploits the physical characteristics of the materials used to envelop a room in a unique, immersive light. Here, over 7 kilometers of metal chain appear to flow down from the undulating, nickel plated frame. These cascading tiers project a streaking, yet tranquil, shadow throughout the room. Design Christian Lava.