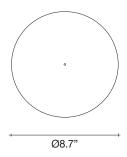

#### Canopy |

Ø4.7" Ø2.4" Ø2.4" 15.3" 15.3"

design Christian Lava terzani.com

Туре Materials ceiling

nickel chains and metal

structure

**Finishes** 

Code