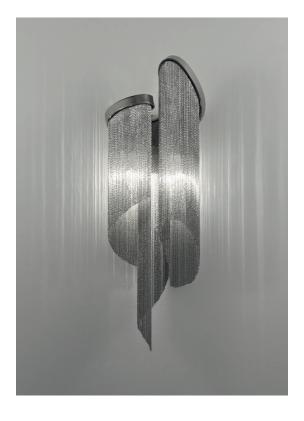

#### Body |

design Christian Lava terzani.com

Type Materials wall

nickel chains and metal

structure Code

**Finishes** Nickel

0J60A E7 C8

#### Light Source

2 x 7W E12 LED FLAME

A stunning design from Christian Lava, Stream is an impressive presence in any room. Stream's design exploits the physical characteristics of the materials used to envelop a room in a unique, immersive light. Here, over 7 kilometers of metal chain appear to flow down from the undulating, nickel plated frame. These cascading tiers project a streaking, yet tranquil, shadow throughout the room. Design Christian Lava.