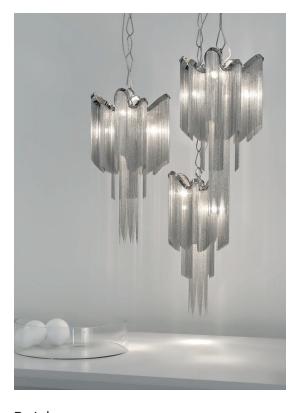

#### Light Source

20 x 5W E12 LED FLAME

A stunning design from Christian Lava, Stream is an impressive presence in any room. Stream's design exploits the physical characteristics of the materials used to envelop a room in a unique, immersive light. Here, over 7 kilometers of metal chain appear to flow down from the undulating, nickel plated frame. These cascading tiers project a streaking, yet tranquil, shadow throughout the room. Design Christian Lava.

#### Body |

design Christian Lava terzani.com

Туре Materials

**Finishes** 

suspension

nickel chains and metal structure

Code

Nickel

0J51S E7 C8

#### Light Source

A stunning design from Christian Lava, Stream is an impressive presence in any room. Stream's design exploits the physical characteristics of the materials used to envelop a room in a unique, immersive light. Here, over 7 kilometers of metal chain appear to flow down from the undulating, nickel plated frame. These cascading tiers project a streaking, yet tranquil, shadow throughout the room. Design Christian Lava.