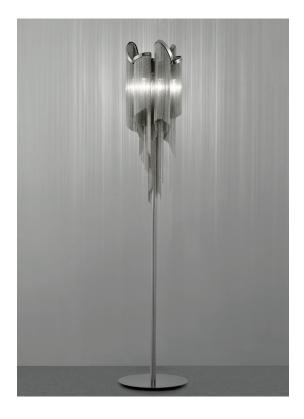

#### Body |

design Christian Lava terzani.com

Туре Materials floor

nickel chains and metal

structure

**Finishes** 

Nickel

Code

0J65P E7 C8

A stunning design from Christian Lava, Stream is an impressive presence in any room. Stream's design exploits the physical characteristics of the materials used to envelop a room in a unique, immersive light. Here, over 7 kilometers of metal chain appear to flow down from the undulating, nickel plated frame. These cascading tiers project a streaking, yet tranquil, shadow throughout the room. Design Christian Lava.