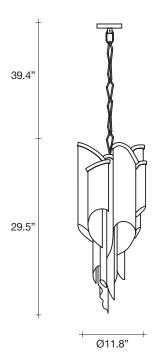

design Christian Lava terzani.com

Type Materials suspension

nickel chains and metal

structure

**Finishes** 

Code

Nickel

0J50S E7 C8

#### Light Source

20 x 5W E12 LED FLAME

A stunning design from Christian Lava, Stream is an impressive presence in any room. Stream's design exploits the physical characteristics of the materials used to envelop a room in a unique, immersive light. Here, over 7 kilometers of metal chain appear to flow down from the undulating, nickel plated frame. These cascading tiers project a streaking, yet tranquil, shadow throughout the room. Design Christian Lava.