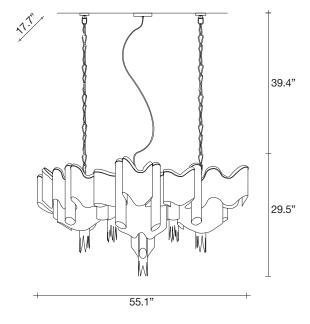

#### Light Source

20 x 5W E12 LED FLAME

A stunning design from Christian Lava, Stream is an impressive presence in any room. Stream's design exploits the physical characteristics of the materials used to envelop a room in a unique, immersive light. Here, over 7 kilometers of metal chain appear to flow down from the undulating, nickel plated frame. These cascading tiers project a streaking, yet tranquil, shadow throughout the room. Design Christian Lava.