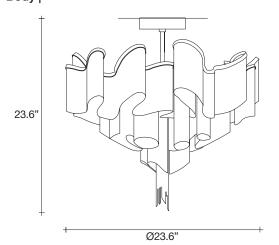

#### Canopy |

Ø4.7" Ø2.4" Ø2.4" 15.3" 15.3"

design Christian Lava terzani.com

Туре Materials ceiling

nickel chains and metal

structure

**Finishes** 

Code