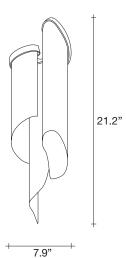

#### Body |

design Christian Lava terzani.com

Type Materials wall

nickel chains and metal

structure Code

**Finishes** Nickel

0J60A E7 C8

#### Light Source

2 x 7W E12 LED FLAME

A stunning design from Christian Lava, Stream is an impressive presence in any room. Stream's design exploits the physical characteristics of the materials used to envelop a room in a unique, immersive light. Here, over 7 kilometers of metal chain appear to flow down from the undulating, nickel plated frame. These cascading tiers project a streaking, yet tranquil, shadow throughout the room. Design Christian Lava.