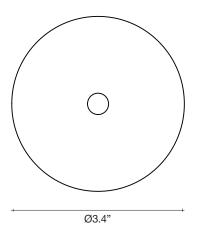

#### Canopy |

Ø4.7" Ø2.4" Ø2.4" 15.3" 15.3"

design Christian Lava terzani.com

Туре Materials ceiling

nickel chains and metal

structure

**Finishes** 

Code