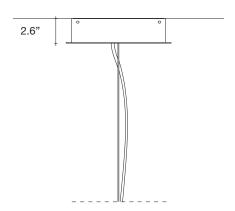

#### Canopy |

Ø4.7" Ø2.4" Ø2.4" 15.3" 15.3"

design Christian Lava terzani.com

Туре Materials ceiling

nickel chains and metal

structure

**Finishes** 

Code