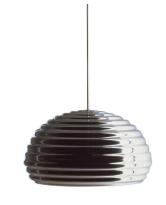

# Splugen Brau - Specification Sheet by Achille and Pier Giacomo Castiglioni, 1961

Mounting Ceiling Pendant

Lamp (Bulb) Description 1 x 100W A-21 Medium Silvered Bulb Incandescent (Included)

Environment Indoor - Dry Location

Dimming Dimmable Finish Aluminum

Technical and Product Description SPLUGEN BRAU pendant lamp providing direct lighting. Polished and protected

with transparent paint, spun aluminum reflector. Steel ceiling fitting, vacuum-

formed ABS rose with gloss white finish.