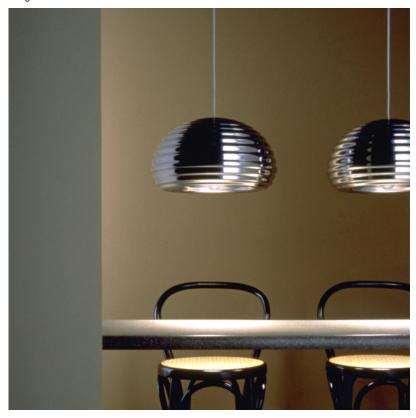

# Splugen Brau - Specification Sheet by Achille and Pier Giacomo Castiglioni, 1961

Mounting Ceiling Pendant

Lamp (Bulb) Description 1 x 100W A-21 Medium Silvered Bulb Incandescent (Included)

Environment Indoor - Dry Location

Dimming Dimmable Finish Aluminum

Technical and Product Description SPLUGEN BRAU pendant lamp providing direct lighting. Polished and protected

with transparent paint, spun aluminum reflector. Steel ceiling fitting, vacuum-

formed ABS rose with gloss white finish.