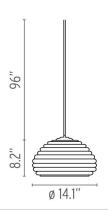

#### **Dimensional Image**

## **Physical**

Cord Length (inches) 96" - White (Cord length can be shortened during installation)

Construction Material Aluminum Weight 3.3 lbs

FU640000 Aluminum