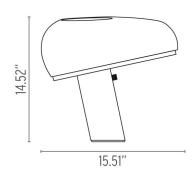

## Physical

Construction Material

Weight

Aluminum, Glass, Injection-molded polycarbonate 17.41 lbs

FU638039 Green

**Dimensional Image** 

Certifications

Lamping (Bulb)