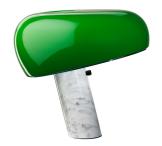

## FLOS Snoopy Green - Specification Sheet by Achille and Pier Giacomo Castiglioni, 1967

| Mounting                          | Table Top                                                                                                                                                                                                                                                                                                                                                            |
|-----------------------------------|----------------------------------------------------------------------------------------------------------------------------------------------------------------------------------------------------------------------------------------------------------------------------------------------------------------------------------------------------------------------|
| Lamp (Bulb) Description           | 1 X 72W BT-15 ECO Halogen (Included)                                                                                                                                                                                                                                                                                                                                 |
| Environment                       | Indoor - Dry Location                                                                                                                                                                                                                                                                                                                                                |
| Dimming                           | Dimmable                                                                                                                                                                                                                                                                                                                                                             |
| Finish                            | Green                                                                                                                                                                                                                                                                                                                                                                |
| Technical and Product Description | Achille and Pier Giacomo Castiglioni's tribute to a beloved cartoon charact<br>continues to captivate. The Snoopy table lamp, first released in 1967, features<br>curved aluminum reflector that delicately perches on a tilted Carrara mark<br>base. Speaking to the designers' sense of whimsy, the light's silhouette draw<br>resemblance to a beagle in profile. |
|                                   | The iconic design enters the next half-century of its enduring legacy with green hue that highlights the design's inherently playful nature. Available for t first time in the United States, the brilliant glossy finish draws attention to t light's striking geometric form, which is accented by three cooling holes th resemble a bowling ball.                 |
|                                   | The Snoopy table lamp is available in a black, green, and limited-edition bla<br>matte finish. The design provides direct light through its enameled reflector and<br>glass disk and is operated by an internal dimmer and switch.                                                                                                                                   |
|                                   | Inspiration behind the design:                                                                                                                                                                                                                                                                                                                                       |
|                                   | The Castiglioni brothers looked to one of the world's most endearing character for this 1967 table lamp design featuring a beagle-like shade. A new green finit enters the U.S. market in 2018.                                                                                                                                                                      |

## Physical

Construction Material

Weight

Aluminum, Glass, Injection-molded polycarbonate 17.41 lbs

FU638039 Green

**Dimensional Image** 

Certifications

Lamping (Bulb)