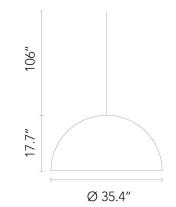

#### Dimensional Image

Certifications

## Physical

| Cord Length (inches)  |  |
|-----------------------|--|
| Construction Material |  |
| Weight                |  |

106" - Clear Plaster, Glass, Stainess steel 63.9 lbs

120 IP20