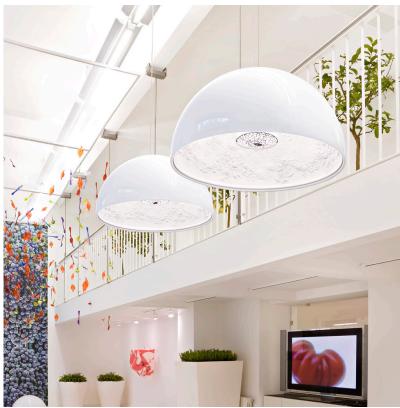

# FLOS Skygarden S2 (Halogen), Matte Black - Specification Sheet by Marcel Wanders, 2007

| Mounting                          | Ceiling                                                                                                                                                                                                                                                       |
|-----------------------------------|---------------------------------------------------------------------------------------------------------------------------------------------------------------------------------------------------------------------------------------------------------------|
| Lamp (Bulb) Description           | 1 x 150W T-10 Medium Frosted Halogen (Included)                                                                                                                                                                                                               |
| Canopy Dimension                  | Diameter 6.8" - 3.4" High                                                                                                                                                                                                                                     |
| Environment                       | Indoor - Dry Location                                                                                                                                                                                                                                         |
| Dimming                           | Phase-cut Dimming / Triac Type                                                                                                                                                                                                                                |
| Finish                            | Matte Black                                                                                                                                                                                                                                                   |
| Technical and Product Description | Designed by Marcel Wanders in 2007, The Skygarden pendant makes a powerful impression with its size alone. Standing beneath it, you will see the intricate design that gives this piece its name.                                                             |
|                                   | The upper and lower silicone shock absorbers are injection-molded and transparent. The lamp-holder and fixing support come in PPS. The diffuser is flashed and blown opal glass. The molded fixing ring nut is die-cast aluminum alloy with alodine plating.  |
|                                   | The frieze is photo-etched and mechanically drawn AISI 304 steel. The ceiling attachment is molded and galvanized steel ceiling attachment. It has a gray, injection-molded PA6 (Nylon) rose, steel wire, and a FEP/SIL UV-stabilized transparent power cord. |
|                                   | The SKYGARDEN S emits diffused light and is available in matte black, black, brown, bronze, gold or with diffusers in 2 sizes (models):                                                                                                                       |
|                                   | SKYGARDEN S1: 11.8"" x 23.6""                                                                                                                                                                                                                                 |
|                                   | SKYGARDEN S2: 17.7"" x 35.4""                                                                                                                                                                                                                                 |
|                                   |                                                                                                                                                                                                                                                               |