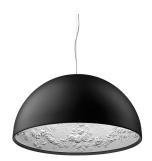

## FU642031 Matte Black

# FLOS Skygarden S2 (Halogen), Matte Black - Specification Sheet by Marcel Wanders, 2007

| Mounting                          | Ceiling                                                                                                                                                                                                                                                       |
|-----------------------------------|---------------------------------------------------------------------------------------------------------------------------------------------------------------------------------------------------------------------------------------------------------------|
| Lamp (Bulb) Description           | 1 x 150W T-10 Medium Frosted Halogen (Included)                                                                                                                                                                                                               |
| Canopy Dimension                  | Diameter 6.8" - 3.4" High                                                                                                                                                                                                                                     |
| Environment                       | Indoor - Dry Location                                                                                                                                                                                                                                         |
| Dimming                           | Phase-cut Dimming / Triac Type                                                                                                                                                                                                                                |
| Finish                            | Matte Black                                                                                                                                                                                                                                                   |
| Technical and Product Description | Designed by Marcel Wanders in 2007, The Skygarden pendant makes a powerful impression with its size alone. Standing beneath it, you will see the intricate design that gives this piece its name.                                                             |
|                                   | The upper and lower silicone shock absorbers are injection-molded and transparent. The lamp-holder and fixing support come in PPS. The diffuser is flashed and blown opal glass. The molded fixing ring nut is die-cast aluminum alloy with alodine plating.  |
|                                   | The frieze is photo-etched and mechanically drawn AISI 304 steel. The ceiling attachment is molded and galvanized steel ceiling attachment. It has a gray, injection-molded PA6 (Nylon) rose, steel wire, and a FEP/SIL UV-stabilized transparent power cord. |
|                                   | The SKYGARDEN S emits diffused light and is available in matte black, black, brown, bronze, gold or with diffusers in 2 sizes (models):                                                                                                                       |
|                                   | SKYGARDEN S1: 11.8"" x 23.6""                                                                                                                                                                                                                                 |
|                                   | SKYGARDEN S2: 17.7"" x 35.4""                                                                                                                                                                                                                                 |
|                                   |                                                                                                                                                                                                                                                               |