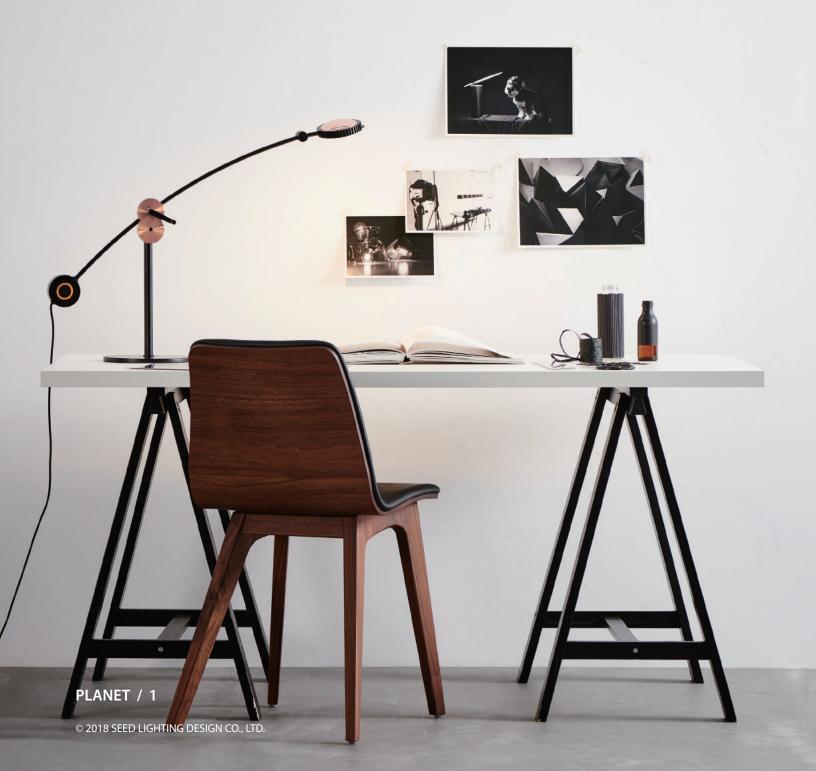

## PLANET 行星

PLANET embodies and represents the SEED ideology. At SEED we are simple, elegant, practical, yet interactive. It took our design geniuses tiresome years to overcome a myriad of technical challenges, but finally, the PLANET has been born. Planet is incredibly polished and sophisticated, yet still so straightforward. The multi-adjustable parts provide the user flexibility to meet their every need. Combining intelligent design with innovational aesthetics, the PLANET is ready to tenderly emit a moon-like illumination through genuine copper gear.