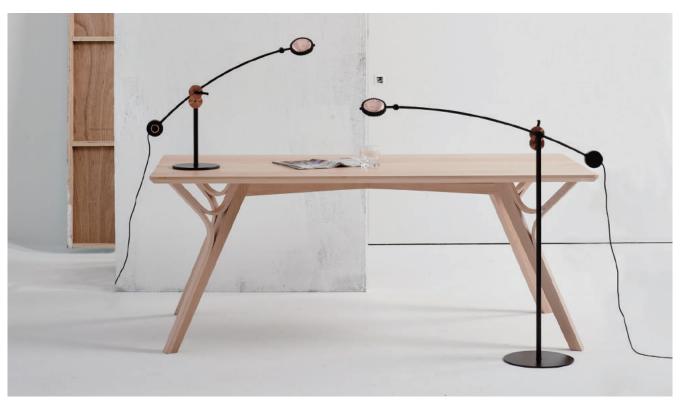

## PLANET 行星

PLANET embodies and represents the SEED ideology. At SEED we are simple, elegant, practical, yet interactive. It took our design geniuses tiresome years to overcome a myriad of technical challenges, but finally, the PLANET has been born. Planet is incredibly polished and sophisticated, yet still so straightforward. The multi-adjustable parts provide the user flexibility to meet their every need. Combining intelligent design with innovational aesthetics, the PLANET is ready to tenderly emit a moon-like illumination through genuine copper gear.