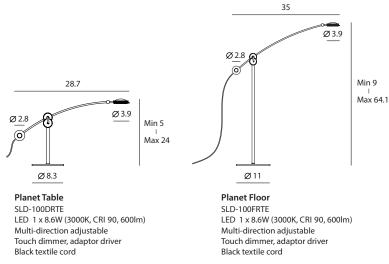

Materials : steel, copper (gear)

Color : matt black + copper

Measurement: in ches

Materials: steel, copper (gear)

Color: matt black + copper