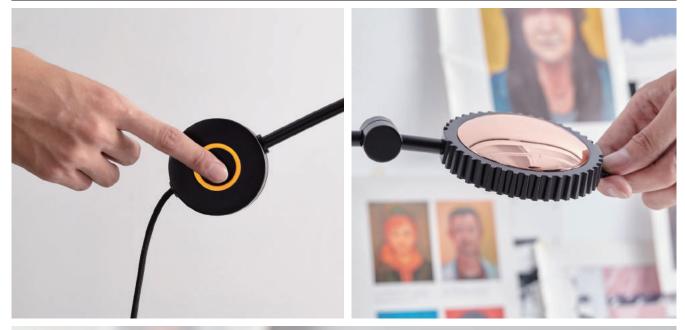

## PLANET 行星

PLANET embodies and represents the SEED ideology. At SEED we are simple, elegant, practical, yet interactive. It took our design geniuses tiresome years to overcome a myriad of technical challenges, but finally, the PLANET has been born. Planet is incredibly polished and sophisticated, yet still so straightforward. The multi-adjustable parts provide the user flexibility to meet their every need. Combining intelligent design with innovational aesthetics, the PLANET is ready to tenderly emit a moon-like illumination through genuine copper gear.