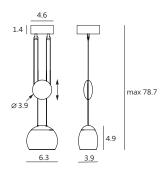

Jojo Pendant SLD-880 LED 8.2W (2700K, CRI 90, 675lm) Length adjustable Built-in dimmable driver Oval lens Silver braided wire

Materials : mouth-blown glass, steel Color : matt opal + copper cap matt opal + matt brass cap Canopy : matt white canopy

copper cap

matt opal + matt brass cap

JOJO P UNIT:cd AVERAGE BEAM ANGLE(50%):53.0 DE G

Measurement : inches JOJO / 2