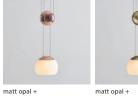

Jojo Pendant SLD-880 LED 8.2W (2700K, CRI 90, 675lm) Length adjustable Built-in dimmable driver Oval lens Silver braided wire

Materials : mouth-blown glass, steel Color : matt opal + copper cap matt opal + matt brass cap Canopy : matt white canopy

copper cap

matt opal + matt brass cap

JOJO P UNIT:cd AVERAGE BEAM ANGLE(50%):53.0 DE G

Measurement : inches JOJO / 2