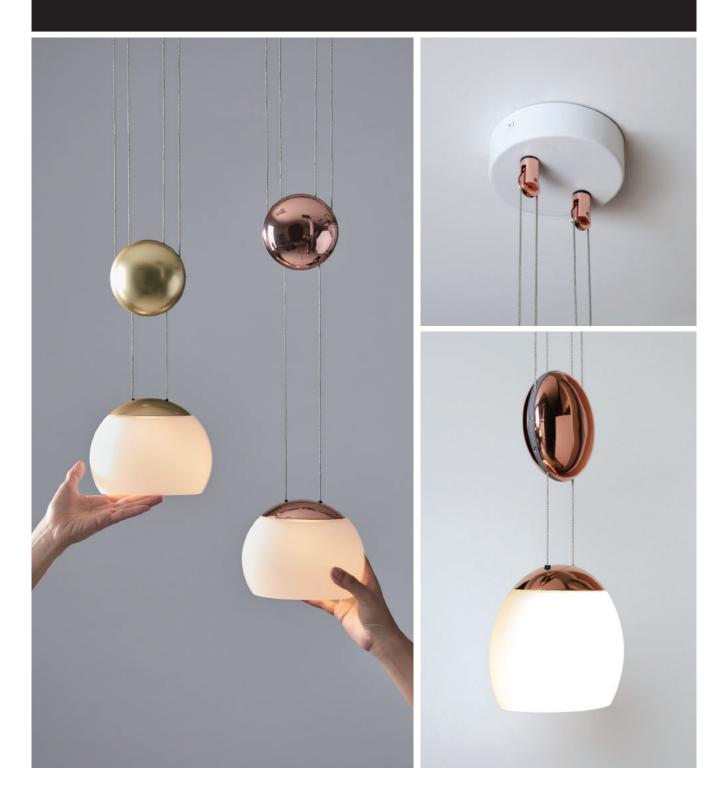

## JOJO 悠悠

With a height-adjustable shade inspired by the movement of a Yo-Yo, the JoJo pendant is in a traditional shape with modern sensibilities. Lit with an LED bulb, the JoJo casts a gentle, calm illumination through the mouth -blown opal shade.

Jojo Pendant SLD-880 LED 8.2W (2700K, CRI 90, 675lm) Length adjustable Built-in dimmable driver Oval lens Silver braided wire

Materials : mouth-blown glass, steel Color : matt opal + copper cap matt opal + matt brass cap Canopy : matt white canopy