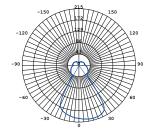

copper cap

matt opal + matt brass cap

JOJO P UNIT:cd AVERAGE BEAM ANGLE(50%):53.0 DE G

Measurement : inches JOJO / 2