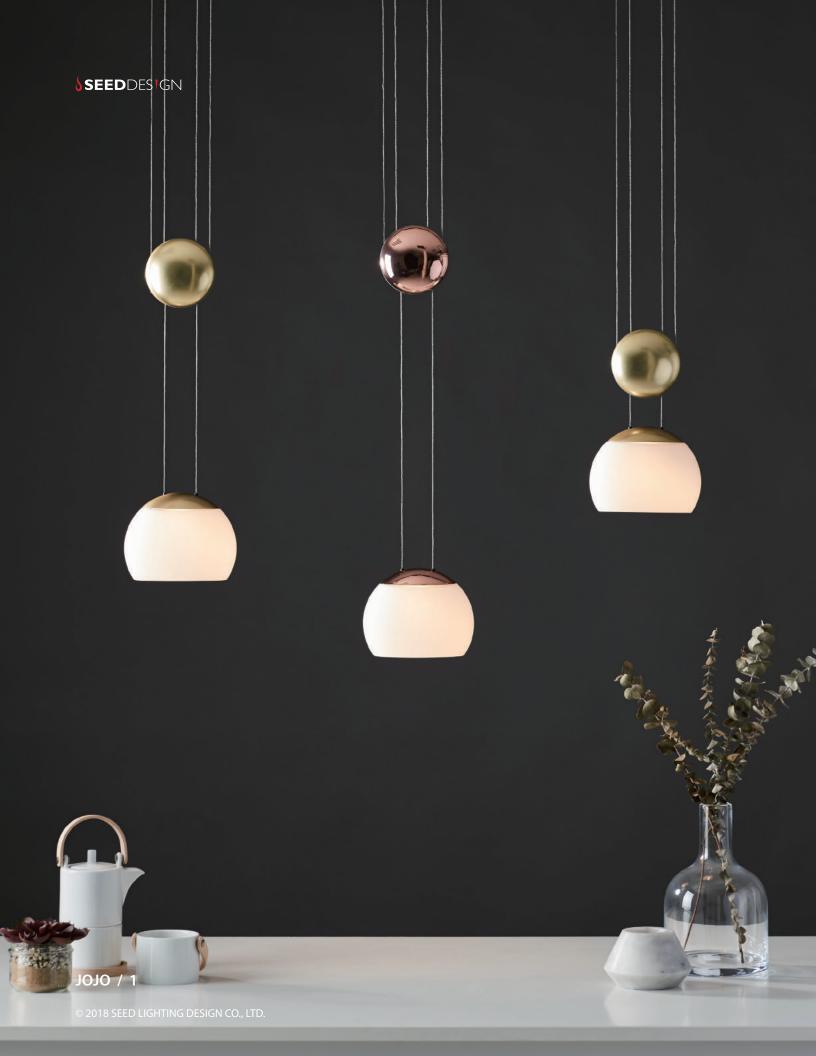

## JOJO 悠悠

With a height-adjustable shade inspired by the movement of a Yo-Yo, the JoJo pendant is in a traditional shape with modern sensibilities. Lit with an LED bulb, the JoJo casts a gentle, calm illumination through the mouth -blown opal shade.

Jojo Pendant SLD-880 LED 8.2W (2700K, CRI 90, 675lm) Length adjustable Built-in dimmable driver Oval lens Silver braided wire

Materials : mouth-blown glass, steel Color : matt opal + copper cap matt opal + matt brass cap Canopy : matt white canopy