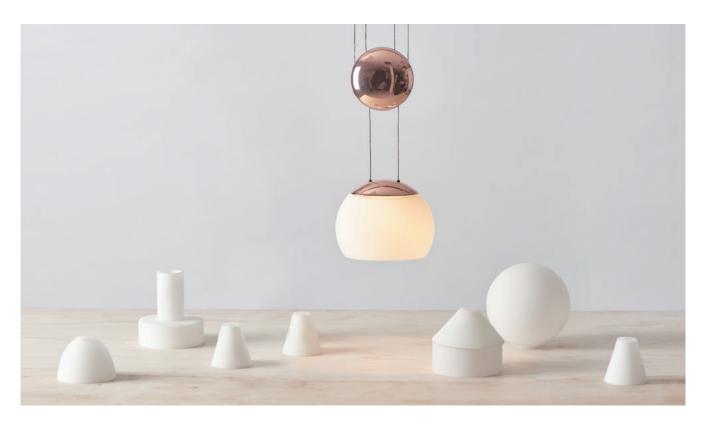

## JOJO 悠悠

With a height-adjustable shade inspired by the movement of a Yo-Yo, the JoJo pendant is in a traditional shape with modern sensibilities. Lit with an LED bulb, the JoJo casts a gentle, calm illumination through the mouth -blown opal shade.

Jojo Pendant SLD-880 LED 8.2W (2700K, CRI 90, 675lm) Length adjustable Built-in dimmable driver Oval lens Silver braided wire

Materials : mouth-blown glass, steel Color : matt opal + copper cap matt opal + matt brass cap Canopy : matt white canopy