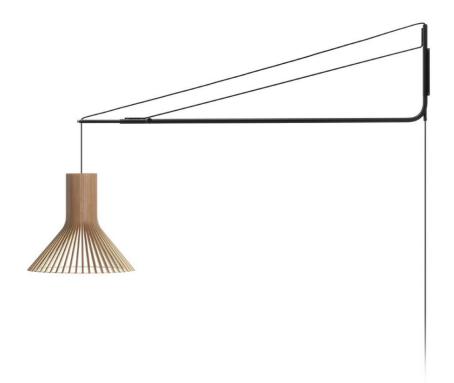

## Varsi 1000 wall lamp

Adjustable suspension arm that enables the use of the already classic Secto Design pendants in a new and creative way. With the wall mounted suspension arm the pendants Secto, Secto Small, Octo, Octo Small, Victo, Puncto and Kontro can be placed in a space where ceiling suspension is not an option.