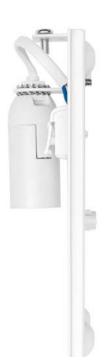

The wall lamp can be installed with the cone part upwards or downwards. When the cone part is downwards the cable runs down between the plate and the wall.

The back plate is screwed (screws not incl.) to the wall. The wooden shade is then slid onto the plate along the wooden rails which are on the long sides of the shade. Alternatively the wall lamp can be hung to a wall hook (not incl.) after the plate is attached to the shade.

Please find the measurements of the plate on a separate sheet.

Pic 1: Standard back plate outside

Pic 2: Standard back plate inside

Pic 3: Standard back plate profile

Pic 4: Wall mount back plate version