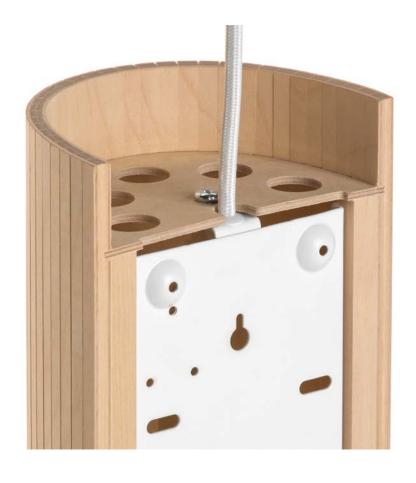

Cable length 240 cm / 7.9 ft (standard version)

Information

The back plate of the Secto 4230 / Secto Small 4231 wall lamp is made of powder painted steel. The lamp base is attached to the back plate. The shade has wooden rails for the plate. The plate is fastened to the shade with a top screw.

The wall lamp can be installed with the cone part upwards or downwards. When the cone part is downwards the cable runs down between the plate and the wall.

The back plate is screwed (screws not incl.) to the wall. The wooden shade is then slid onto the plate along the wooden rails which are on the long sides of the shade. Alternatively the wall lamp can be hung to a wall hook (not incl.) after the plate is attached to the shade.

Please find the measurements of the plate on a separate sheet.

Pic 1: Standard back plate outside

Pic 2: Standard back plate inside

Pic 3: Standard back plate profile

Pic 4: Wall mount back plate version