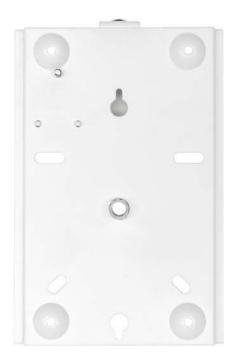

Please find the measurements of the plate on a separate sheet.

Pic 1: Standard back plate outside

Pic 2: Standard back plate inside

Pic 3: Standard back plate profile

Pic 4: Wall mount back plate version