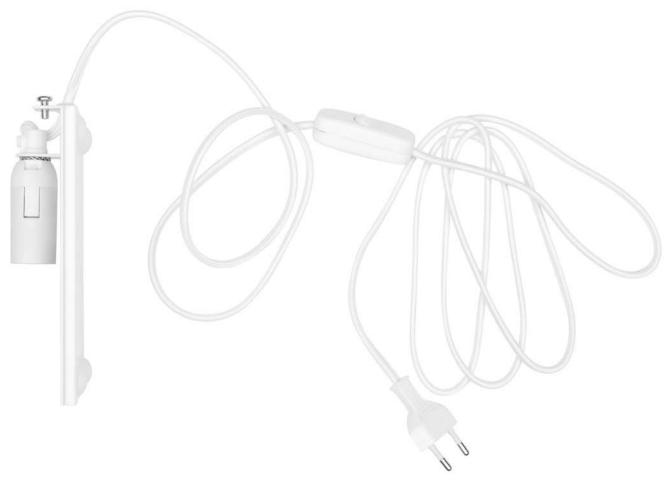

Cable length 240 cm / 7.9 ft (standard version)

Information

The back plate of the Secto 4230 / Secto Small 4231 wall lamp is made of powder painted steel. The lamp base is attached to the back plate. The shade has wooden rails for the plate. The plate is fastened to the shade with a top screw.

Width 13,5-25 cm / 5.3-9.8 in

Secto Small 4231

Height 45 cm / 17.7 in

Depth 15 cm / 5.9 in

The standard version (pics 1-3) comes with a cable, a switch and a plug. The wall mount version (pic 4) (by special order) can be mounted directly to the cables coming out of the wall socket by an electrician.

Please find the measurements of the plate on a separate sheet.

Pic 1: Standard back plate outside

Pic 2: Standard back plate inside

Pic 3: Standard back plate profile

Pic 4: Wall mount back plate version