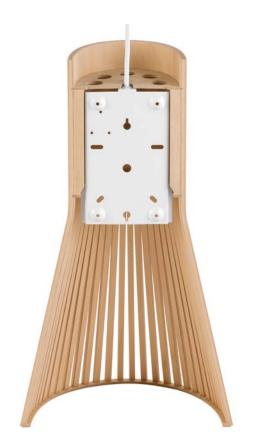

The wall lamp can be installed with the cone part upwards or downwards. When the cone part is downwards the cable runs down between the plate and the wall.

The back plate is screwed (screws not incl.) to the wall. The wooden shade is then slid onto the plate along the wooden rails which are on the long sides of the shade. Alternatively the wall lamp can be hung to a wall hook (not incl.) after the plate is attached to the shade.

Please find the measurements of the plate on a separate sheet.

Pic 1: Standard back plate outside

Pic 2: Standard back plate inside

Pic 3: Standard back plate profile

Pic 4: Wall mount back plate version