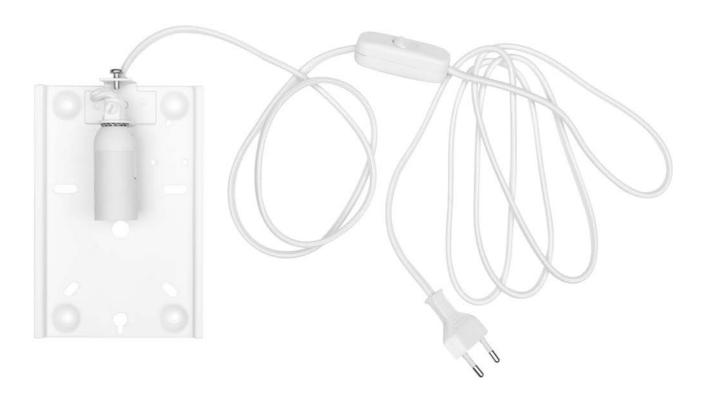

Width 13,5-25 cm / 5.3-9.8 in

Secto Small 4231

Height 45 cm / 17.7 in

Depth 15 cm / 5.9 in

The standard version (pics 1-3) comes with a cable, a switch and a plug. The wall mount version (pic 4) (by special order) can be mounted directly to the cables coming out of the wall socket by an electrician.

Please find the measurements of the plate on a separate sheet.

Pic 1: Standard back plate outside

Pic 2: Standard back plate inside

Pic 3: Standard back plate profile

Pic 4: Wall mount back plate version