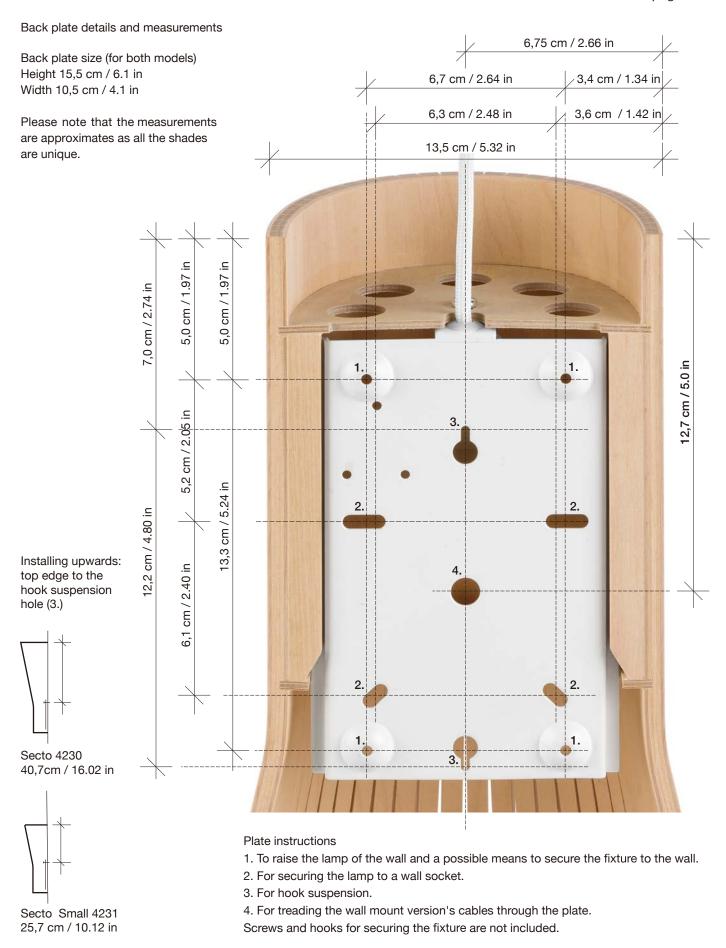

Cable length 240 cm / 7.9 ft (standard version)

Information

The back plate of the Secto 4230 / Secto Small 4231 wall lamp is made of powder painted steel. The lamp base is attached to the back plate. The shade has wooden rails for the plate. The plate is fastened to the shade with a top screw.

The wall lamp can be installed with the cone part upwards or downwards. When the cone part is downwards the cable runs down between the plate and the wall.

The back plate is screwed (screws not incl.) to the wall. The wooden shade is then slid onto the plate along the wooden rails which are on the long sides of the shade. Alternatively the wall lamp can be hung to a wall hook (not incl.) after the plate is attached to the shade.

Please find the measurements of the plate on a separate sheet.

Pic 1: Standard back plate outside

Pic 2: Standard back plate inside

Pic 3: Standard back plate profile

Pic 4: Wall mount back plate version