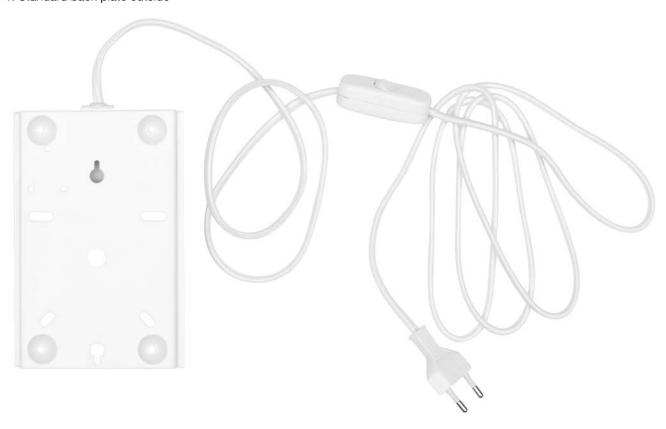

Width 13,5-25 cm / 5.3-9.8 in

Secto Small 4231

Height 45 cm / 17.7 in

Depth 15 cm / 5.9 in

The standard version (pics 1-3) comes with a cable, a switch and a plug. The wall mount version (pic 4) (by special order) can be mounted directly to the cables coming out of the wall socket by an electrician.

Please find the measurements of the plate on a separate sheet.

Pic 1: Standard back plate outside

Pic 2: Standard back plate inside

Pic 3: Standard back plate profile

Pic 4: Wall mount back plate version