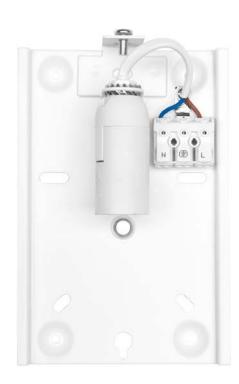

Width 13,5-25 cm / 5.3-9.8 in

Secto Small 4231

Height 45 cm / 17.7 in

Depth 15 cm / 5.9 in

The standard version (pics 1-3) comes with a cable, a switch and a plug. The wall mount version (pic 4) (by special order) can be mounted directly to the cables coming out of the wall socket by an electrician.

Please find the measurements of the plate on a separate sheet.

Pic 1: Standard back plate outside

Pic 2: Standard back plate inside

Pic 3: Standard back plate profile

Pic 4: Wall mount back plate version