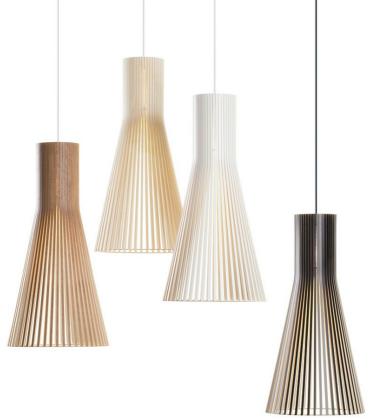

## Secto 4200 pendant

Handmade of PEFC-certified formpressed birch in Finland by highly skilled craftsmen. The wood provides a soft luminosity for atmosphere and appeal.

## Finishing options

Natural birch
White textile cable + ceiling cup
White laminated
Black laminated
Walnut veneer
White textile cable + ceiling cup
White textile cable + ceiling cup
Walnut veneer