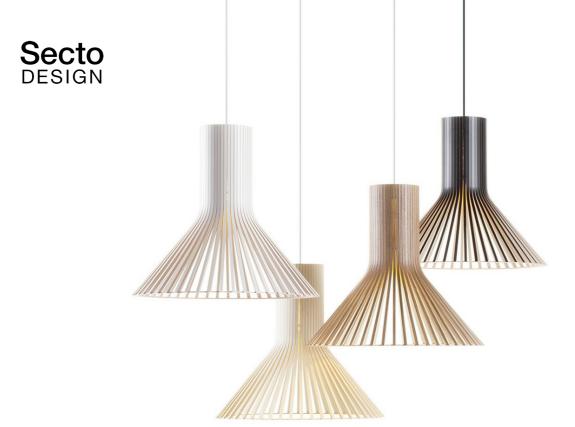

## Puncto 4203 pendant

Handmade of PEFC-certified formpressed birch in Finland by highly skilled craftsmen. The wood provides a soft luminosity for atmosphere and appeal.

## Finishing options

Natural birch
White textile cable + ceiling cup
White laminated
Black laminated
Walnut veneer
White textile cable + ceiling cup
White textile cable + ceiling cup
Walnut veneer