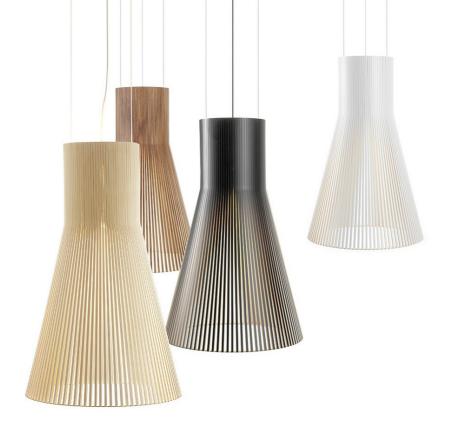

## Magnum 4202 pendant

Handmade of PEFC-certified formpressed birch in Finland by highly skilled craftsmen. The wood provides a soft luminosity for atmosphere and appeal.

## Finishing options

White textile cable + ceiling cup
White laminated
White textile cable + ceiling cup
Black laminated
Walnut veneer
White textile cable + ceiling cup
White textile cable + ceiling cup