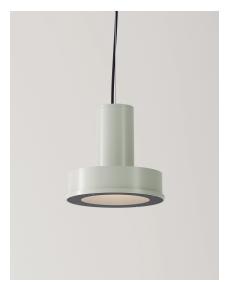

### **Arne S Domus**

Santa & Cole Team. 2018 Pendant lamps

A formal synthesis of the traditional spotlight that is so common in the industry, Arne S Domus is a solid and highly efficient indoor lamp that has no complexes in showing its adaptation to function.

Its forms outline a design that is boiled down to a strict geometric language, in which each detail of the aluminium injection body equates its quality with the internal technology of its light source.

### **General description:**

Matte aluminium injection structure with integrated driver in 4 colour options: S&C white, aluminium grey, dark green and mustard. Primary optics with tempered glass cover.