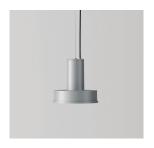

### **General description:**

Matte aluminium injection structure with integrated driver in 4 colour options: S&C white, aluminium grey, dark green and mustard. Primary optics with tempered glass cover.