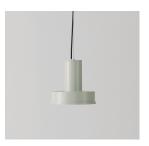

### **General description:**

Matte aluminium injection structure with integrated driver in 4 colour options: S&C white, aluminium grey, dark green and mustard. Primary optics with tempered glass cover.