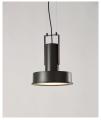

### **Arne S Domus**

Santa & Cole Team. 2018 Pendant lamps

A formal synthesis of the traditional spotlight that is so common in the industry, Arne S Domus is a solid and highly efficient indoor lamp that has no complexes in showing its adaptation to function.

Its forms outline a design that is boiled down to a strict geometric language, in which each detail of the aluminium injection body equates its quality with the internal technology of its light source.

### **General description:**

Matte aluminium injection structure with integrated driver in 4 colour options: S&C white, aluminium grey, dark green and mustard. Primary optics with tempered glass cover.