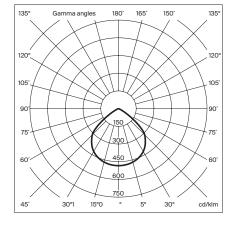

## **Technical information:**

Light source included (dimmable). COB LEDs module Rated input wattage: 28 W Operating current: 700 mA Colour Temp.: 2.700 K

CRI: 90

Lifetime: 50.000 h Luminous flux: 2.470 lm