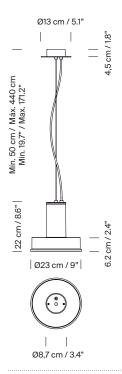

Circular metal canopy.

Suitable for indoor and outdoor use (CE market).

Electric cable length: 4 m / 157.5"

Suitable for Junction Box (UL market).

## Approximate weight (unpacked):

3,3 Kg / 7.2 lb