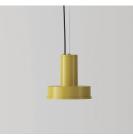

### **Arne S Domus**

Santa & Cole Team. 2018 Pendant lamps

A formal synthesis of the traditional spotlight that is so common in the industry, Arne S Domus is a solid and highly efficient indoor lamp that has no complexes in showing its adaptation to function.

Its forms outline a design that is boiled down to a strict geometric language, in which each detail of the aluminium injection body equates its quality with the internal technology of its light source.

### **General description:**

Matte aluminium injection structure with integrated driver in 4 colour options: S&C white, aluminium grey, dark green and mustard. Primary optics with tempered glass cover.

Circular metal canopy.

Suitable for indoor and outdoor use (CE market).

Electric cable length: 4 m / 157.5"

Suitable for Junction Box (UL market).