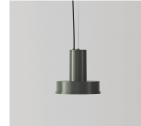

### **General description:**

Matte aluminium injection structure with integrated driver in 4 colour options: S&C white, aluminium grey, dark green and mustard. Primary optics with tempered glass cover.