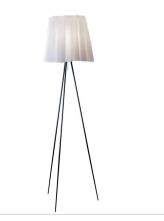

## FLOS Rosy Angelis, Grey - Specification Sheet by Philippe Starck, 1994

| Mounting                          | Free Standing                                                                                                                                                         |
|-----------------------------------|-----------------------------------------------------------------------------------------------------------------------------------------------------------------------|
| Lamp (Bulb) Description           | 1 x 150W A-21 Medium Frosted Incandescent (Not Included)                                                                                                              |
| Environment                       | Indoor - Dry Location                                                                                                                                                 |
| Finish                            | Grey                                                                                                                                                                  |
| Technical and Product Description | ROSY ANGELIS floor lamp providing diffused light. A light weight polyester fabric diffuser is embroidered with Starck signature. Aluminum tripod legs in grey finish. |

## Physical

Cord Length (inches) Construction Material Weight

98" - Black Aluminum and fabric 3.53 lbs

Dimmer on lamp body

120

IP20

FU616020 Grey

**Dimensional Image** 