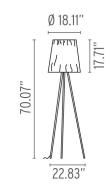

## Physical

Cord Length (inches) Construction Material Weight

98" - Black Aluminum and fabric 3.53 lbs

Dimmer on lamp body

120

IP20

FU616020 Grey

**Dimensional Image** 