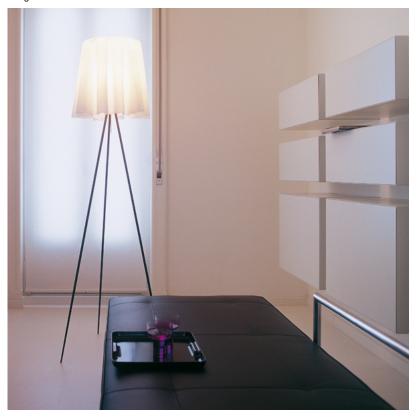

## FLOS Rosy Angelis, Grey - Specification Sheet by Philippe Starck, 1994

| Mounting                          | Free Standing                                                                                                                                                         |
|-----------------------------------|-----------------------------------------------------------------------------------------------------------------------------------------------------------------------|
| Lamp (Bulb) Description           | 1 x 150W A-21 Medium Frosted Incandescent (Not Included)                                                                                                              |
| Environment                       | Indoor - Dry Location                                                                                                                                                 |
| Finish                            | Grey                                                                                                                                                                  |
| Technical and Product Description | ROSY ANGELIS floor lamp providing diffused light. A light weight polyester fabric diffuser is embroidered with Starck signature. Aluminum tripod legs in grey finish. |

## Physical

Cord Length (inches) Construction Material Weight

98" - Black Aluminum and fabric 3.53 lbs

Dimmer on lamp body

120

IP20

FU616020 Grey

**Dimensional Image** 