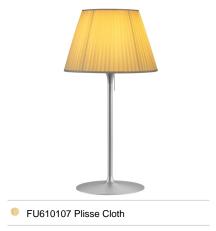

# Romeo Soft T1 (Halogen) - Specification Sheet by Philippe Starck, 1996

Mounting Table Top

Lamp (Bulb) Description 1 x 72W BT-15 ECO Halogen (Included)

Environment Indoor - Dry Location

Finish Plisse Cloth

Technical and Product Description ROMEO SOFT T table/desk lamp providing diffused light. Acid-etched pressed

borosilicate glass internal diffuser. Pliss? cloth shade. Gray painted steel stem and diecast aluminum base and yoke. Injection-molded transparent polycarbonate (UL-94 V2)