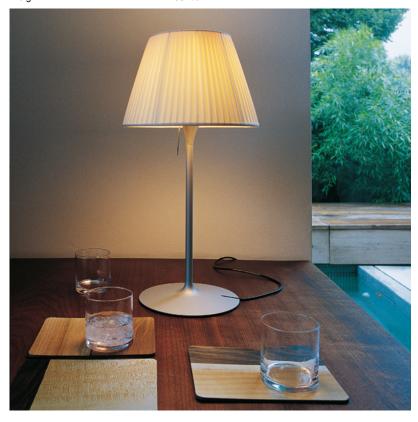

# Romeo Soft T1 (Halogen) - Specification Sheet by Philippe Starck, 1996

Mounting Table Top

Lamp (Bulb) Description 1 x 72W BT-15 ECO Halogen (Included)

Environment Indoor - Dry Location

Finish Plisse Cloth

Technical and Product Description ROMEO SOFT T table/desk lamp providing diffused light. Acid-etched pressed

borosilicate glass internal diffuser. Pliss? cloth shade. Gray painted steel stem and diecast aluminum base and yoke. Injection-molded transparent polycarbonate (UL-94 V2)