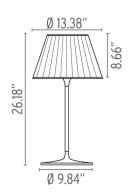

# Romeo Soft T1 (Halogen) - Specification Sheet by Philippe Starck, 1996

Mounting Table Top

Lamp (Bulb) Description 1 x 72W BT-15 ECO Halogen (Included)

Environment Indoor - Dry Location

Finish Plisse Cloth

Technical and Product Description ROMEO SOFT T table/desk lamp providing diffused light. Acid-etched pressed

borosilicate glass internal diffuser. Pliss? cloth shade. Gray painted steel stem and diecast aluminum base and yoke. Injection-molded transparent polycarbonate (UL-94 V2)

diffuser support. On/off dimmer switch located on cord.

# Electrical

Voltage 120

Switching 0-100% dimmer installed on the cord

IP Rating IP20

## **Physical**

Cord Length (inches) 71" - Black

Construction Material Fabric and steel

Weight 11.68 lbs





### **Dimensional Image**



# Lamping (Bulb)



72W BT-15 ECO Halogen