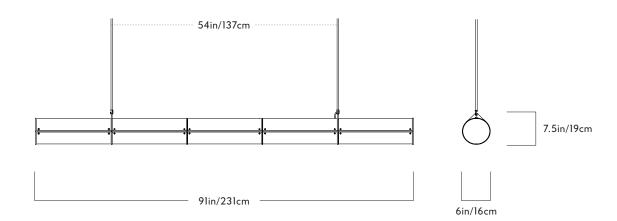

## Straight - 5 units

Series Endless

<u>Product</u> Straight - 5 units

Dimensions

L 91in/231cm x W 6in/16cm x H 7.5in/19cm

Weight 36lb/16kg

Materials

Aluminum, acrylic, wood

<u>Finishes</u>

Black/oak, bronze/oak, polished nickel/oak, brushed brass/oak

Suspension

3/8 - inch aluminum stem. Custom

length

Canopy

2 x 5-inch canopy in matching metal

finish