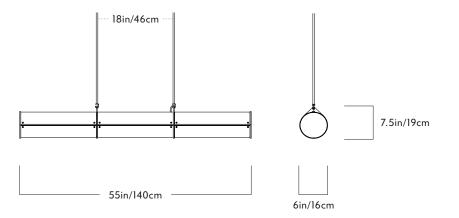

## <u>Series</u> Endless

Product Straight - 3 units

Dimensions L 55in/140cm x W 6in/16cm x H 7.5in/19cm

Weight 22lb/10kg

<u>Materials</u> Aluminum, acrylic, wood