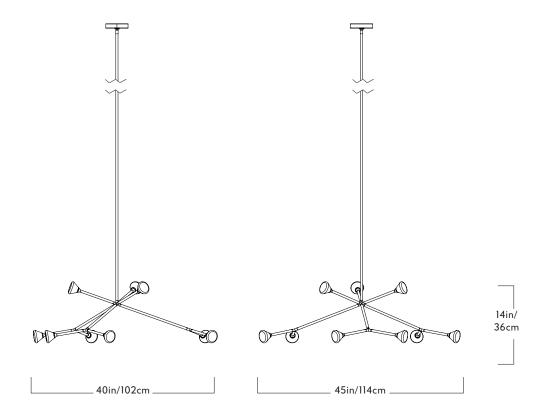

## Chandelier - 9 Lights

Series Nova

Product

Chandelier - 9 Lights

Dimensions

L 45in/114cm x W 40in/102cm x H 14in/36cm

Shipping Dimensions

L 39in/99cm x W 39in/99cm x H 36in/91cm